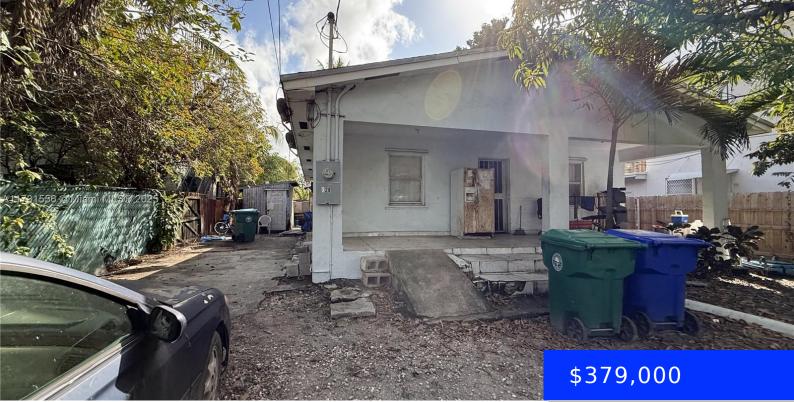

328 57TH ST, MIAMI, FL, 33137

https://ritterproperties.com

Rehab Opportunity in Miami! Property is SFH however zoning allows for MFH. This CBS home features 3 bedrooms, 2 baths, and 1,170 sq ft of living space. While the property requires a full rehab, the CBS structure is in solid condition, offering a strong foundation for renovations. Buyer must assume responsibility for squatters. This property [...]

## Basics

| Date added: Added 4 days ago         | Category: Single Family Residence       |
|--------------------------------------|-----------------------------------------|
| Type: Residential                    | Status: Active                          |
| Bedrooms: 3 beds                     | Bathrooms: 2 baths                      |
| Half baths: 0 half baths             | Total rooms: 3                          |
| <b>Area: 1170</b> sq ft              | Lot size, sq ft: 5000 sq ft             |
| SubdivisionName: DIXIE HIGHWAY TRACK | ListOfficeName: Beycome of Florida LLC  |
| View: None                           | ListAOR: Miami Association of REALTORS® |
| MLS ID: A11731556                    |                                         |

## **Building Details**

| Cooling features: Electric              | Year built: 1921                    |
|-----------------------------------------|-------------------------------------|
| ArchitecturalStyle: Attached, One Story | NewConstructionYN: No               |
| Building Name: DIXIE HIGHWAY TRACK      | Exterior material: CBS Construction |
| Roof: Shingle                           | Heating: Electric                   |
| Parking: Other                          |                                     |