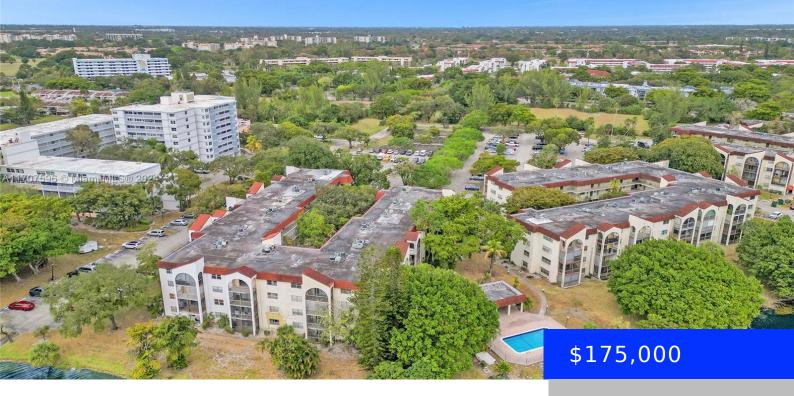

## 3280 SPANISH MOSS TER, LAUDERHILL, FL, 33319

https://ritterproperties.com

Start the new year in your new home! This updated move-in ready 3rd floor two bedroom condo awaits you. Everyone can have peace of mind with the perfect split floor plan. The kitchen offers lots of storage and updated stainless steel appliances. With a large size living/dining room, you can make this space your own. [...]

## **Basics**

**Type:** Residential **Status:** Active

**Bedrooms: 2** beds **Bathrooms: 2** baths

Half baths: 0 half baths Area: 1200 sq ft

Lot size, sq ft: 0 sq ft SubdivisionName: GARDEN LAKES OF

**INVERRARY** 

## **Building Details**

**Cooling features:** Central Air **Year built:** 1972

ArchitecturalStyle: Garden Apartment NewConstructionYN: No

**Building Name:** GARDEN LAKES OF INVERRARY **Exterior material:** CBS Construction