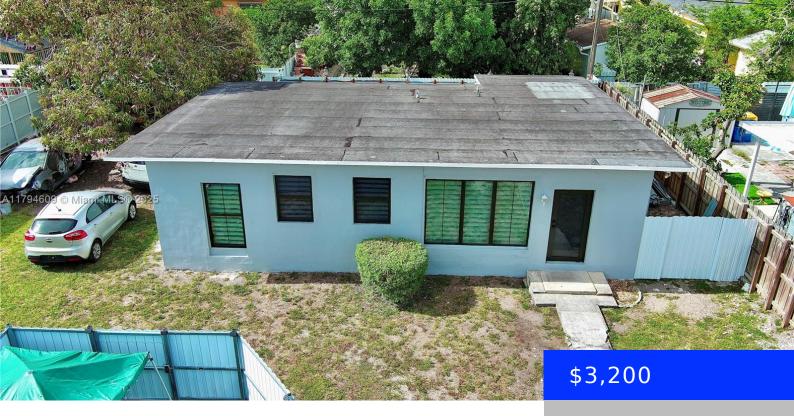

## 33 60TH ST, HIALEAH, FL, 33013

https://ritterproperties.com

?? FOR RENT – HEART OF HIALEAH! Spacious 4-bedroom, 1-bath home with approximately 1,400 sqft of living area, a private patio, and ample parking. Water is included, and the property is in excellent condition — move-in ready with fast approval! Located just 2 minutes from Amelia Park, in a quiet, family-friendly neighborhood. Close to supermarkets, [...]

## **Basics**

**Type:** Residential Lease **Status:** Active

**Bedrooms: 4** beds **Bathrooms: 1** bath

Half baths: 0 half baths Lot size, sq ft: 0 sq ft

**SubdivisionName:** PALM AVE HIGHLANDS **ListOfficeName:** Real Estate Empire Group, Inc.

## **Building Details**

Year built: 1950 NewConstructionYN: No

**Building Name: PALM AVE HIGHLANDS** 