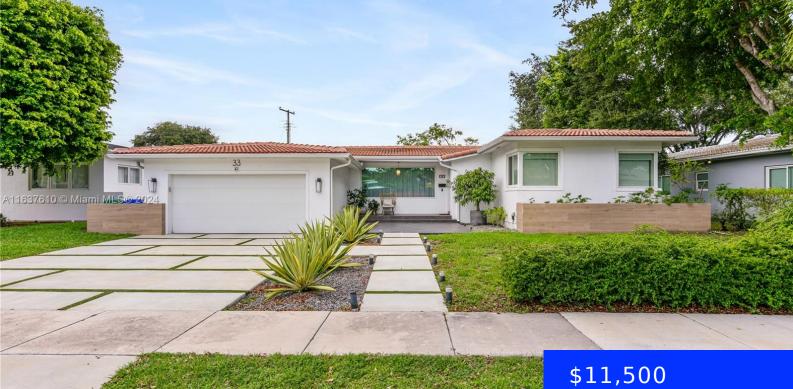

## 33 SAMANA DR, MIAMI, FL, 33133

https://ritterproperties.com

Mid Century modern charming and inviting single-story home located in prestigious Bay Heights neighborhood between Downtown Brickell and Coconut Grove. Offering 3 spacious bedrooms and 2 well-appointed bathrooms. This stunning property is thoughtfully designed for comfort and privacy. The modern kitchen boasts stainless steel appliances and sleek white Italian cabinetry, creating a perfect blend of [...]

## Basics

Date added: Added 4 weeks ago Type: Residential Lease Bedrooms: 3 beds Half baths: 0 half baths Lot size, sq ft: 9375 sq ft ListOfficeName: Cervera Real Estate Inc. View: Garden, Pool MLS ID: A11637610 Category: Single Family Residence Status: Active Bathrooms: 2 baths Area: 2398 sq ft SubdivisionName: BAY HEIGHTS 1ST ADDN GarageSpaces: 2 ListAOR: Miami Association of REALTORS®

## **Building Details**

Cooling features: Central Air, Electric ArchitecturalStyle: First Floor Entry Building Name: BAY HEIGHTS 1ST ADDN Roof: Barrel Roof, Curved/S-Tile Roof Parking: Covered Year built: 1955 NewConstructionYN: No Exterior material: CBS Construction Heating: Central, Electric