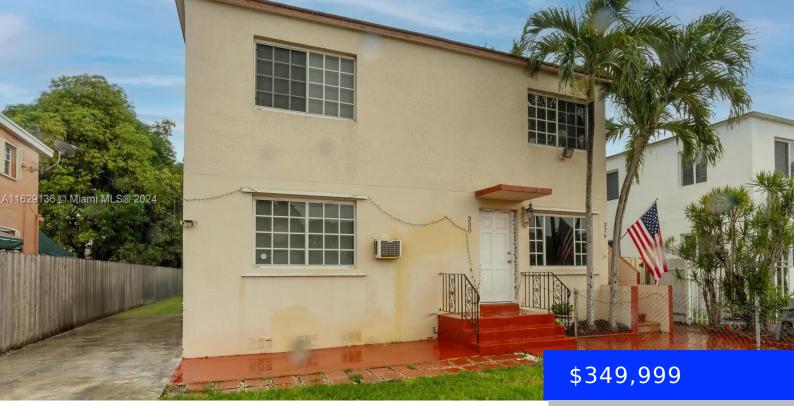

## 330 16TH ST, HIALEAH, FL, 33010

https://ritterproperties.com

Cute and cozy twin home in a great neighborhood! This downstairs unit features tile floors throughout, with big driveway and fenced yard space! Covered back porch is a plus! Great as an investment or for owner occupant! Will not last! Please note this is a TWIN home! Only downstairs is for sale.

## **Basics**

Date added: Added 2 months ago Type: Residential Bedrooms: 2 beds Half baths: 0 half baths Lot size, sq ft: 3375 sq ft

ListOfficeName: The Keyes Company

Category: Single Family Residence Status: Active Bathrooms: 1 bath Area: 720 sq ft SubdivisionName: TOWN OF HIALEAH 1 ADDN AM View: Garden ListAOR: Miami Association of REALTORS® MLS ID: A11629136

## **Building Details**

**Cooling features:** Wall/Window Unit(s) ArchitecturalStyle: Attached, Twin Homes Building Name: TOWN OF HIALEAH 1 ADDN AM Roof: Other Parking: Driveway, Limited # Of Vehicle

**Year built:** 1947 NewConstructionYN: No Exterior material: CBS Construction Heating: None