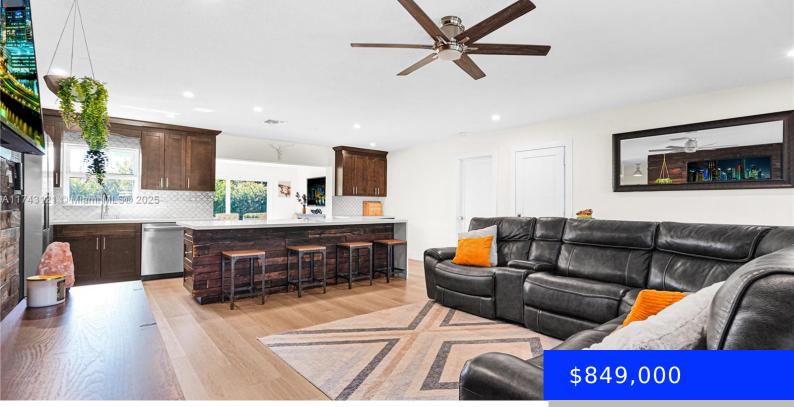

## **330 3RD ST, DEERFIELD BEACH, FL, 33441** https://ritterproperties.com

JUST MINUTES AWAY FROM THE BEACH! THIS FLAWLESSLY REMODELED 3/2 HOME OFFERS BEAUTIFUL WOOD FLOORS, NEWER APPLIANCES, PLANTATION SHUTTERS, AND IMPACT WINDOWS THROUGHOUT. ENJOY A STUNNING TURF YARD WITH A PERGOLA, CIRCULAR DRIVEWAY, AND A 1-CAR GARAGE. PLUS, AN INCOME-PRODUCING TINY HOME WITH ITS OWN PRIVATE ENTRANCE, PROVIDING AMPLE SPACE FOR ENTERTAINING AND INVESTMENT OPPORTUNITY. [...]

## Basics

Date added: Added 5 days ago Type: Residential Bedrooms: 3 beds Half baths: 0 half baths Lot size, sq ft: 7008 sq ft ListOfficeName: BHHS EWM Realty View: Garden MLS ID: A11743121 Category: Single Family Residence Status: Active Bathrooms: 2 baths Area: 1235 sq ft SubdivisionName: CORAL MANOR GarageSpaces: 1 ListAOR: Miami Association of REALTORS®

## **Amenities & Features**

| Features: Cooking Island, Family Room | <b>Amenities:</b> Dishwasher, Dryer, Electric Range, Electric Water Heater, Microwave, Refrigerator, Washer |
|---------------------------------------|-------------------------------------------------------------------------------------------------------------|
| CommunityFeatures: None               | WindowFeatures: Clear Impact Glass, Complete<br>Impact Glass, High Impact Windows, Impact Glass             |
| ExteriorFeatures: Outdoor Shower      | Waterfront available: No                                                                                    |
| GarageYN: Yes                         | AttachedGarageYN: Yes                                                                                       |
| CoolingYN: Yes                        | PoolPrivateYN: No                                                                                           |
| FireplaceYN: No                       |                                                                                                             |