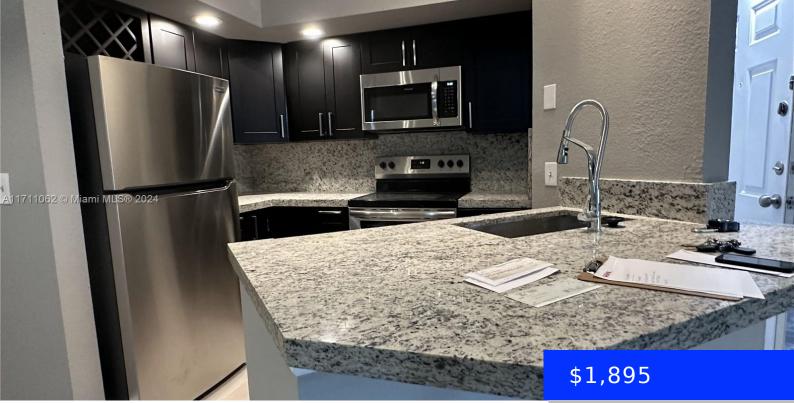

## 3300 PINEWALK DR N, MARGATE, FL, 33063

https://ritterproperties.com

GORGEOUS 1/1 TOTALLY RENOVATED CONDO AT THE CORAL KEY CONDOMINIUM COMMUNITY. FEATURES OPEN AND SPACIOUS FLOOR PLAN, STAINLESS STEEL APPLIANCES AND GRANITE COUNTERTOPS, UPGRADED BATH, LARGE BEDROOM WITH WALK IN CLOSET, FULL SIZE WASHER AND DRYER IN UNIT. FLEXIBLE DEPOSITS FOR TENANTS WITH GOOD CREDIT!

Category: Condominium Status: Active Bathrooms: 1 bath Area: 760 sq ft SubdivisionName: CORAL KEY CONDO ListOfficeName: JSJ Property Management LLC ListAOR: Miami Association of REALTORS® MLS ID: A11711062

PoolFeatures: In Ground, Community

GarageYN: No

CoolingYN: Yes

FireplaceYN: No

**Amenities:** Dishwasher, Dryer, Electric Range, Microwave, Refrigerator, Washer

WindowFeatures: Blinds

Waterfront available: No AttachedGarageYN: No PoolPrivateYN: No