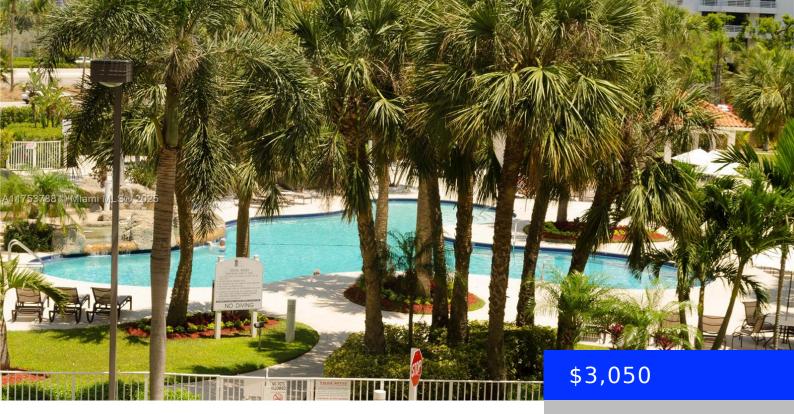

**LeaseTerm:** 1 Year With Renewal Option **ListOfficeName:** Gandelman Realty Corp.

**GarageSpaces:** 1 View: Pool

UnitNumber: 312 **ListAOR:** Miami Association of REALTORS®

EntryLevel: 3 MLS ID: A11753788

**WindowFeatures:** Hurricane Shutters,

Verticals

**PoolFeatures:** Above Ground

**GarageYN:** Yes CoolingYN: Yes

FireplaceYN: No

Security Features: Fire Alarm, Smoke Detector, Key Card Entry, Gated with Guard, Lobby