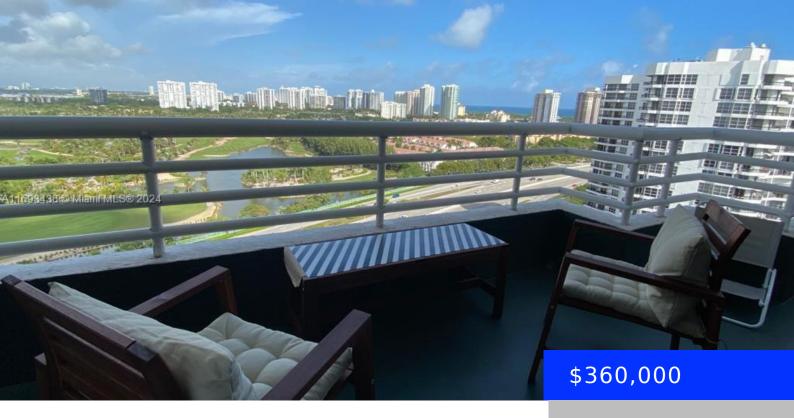

AVENTURA, FL, 33180

https://ritterproperties.com

Lovely 1 bed/1.5 bath Pent House with great views in Aventura,facing Golf Course with full Gym,2 Heated Pools,Sauna,Spa/Hot tub,Bike storage and Picnic/BBQ Area,Cyber Cafe and 24 hours Lobby and Valet

## Basics

Date added: Added 1 month ago Category: Condominium Type: Residential Status: Active Bedrooms: 1 bed Bathrooms: 2 baths Half baths: 1 half bath Area: 910 sq ft SubdivisionName: PARC CENTRAL AVENTURA Lot size, sq ft: 0 sq ft EAST ListOfficeName: Beachfront Realty Inc **GarageSpaces:** 1 View: Golf View, Intracoastal View, Skyline UnitNumber: PH10 ListAOR: Miami Association of REALTORS® EntryLevel: 20 MLS ID: A11693438

## **Building Details**

Cooling features: Electric ArchitecturalStyle: Corner Unit, High Rise, Penthouse Building Name: Park Central East Parking: 1 Space, Assigned, Valet Year built: 1990 NewConstructionYN: No Heating: Electric