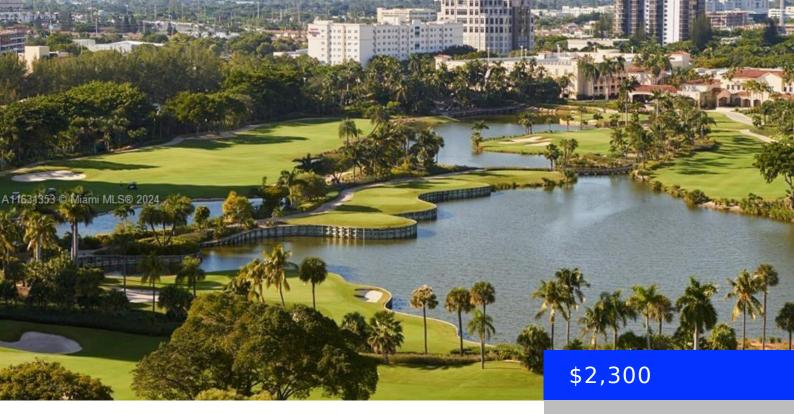

## 3300 192ND ST, AVENTURA, FL, 33180

https://ritterproperties.com

LAMINATE FLOORS- THIS ORIGINAL \* 1 BED 1 DEN \* CONVERTED INTO 2 BEDS 2 BATHS has been remodeled in the heart of Aventura, near Schools and temples, fantastic views from this 18th floor, stainless steel appliances, granite counter tops in kitchen, plenty of closets and super luminous!. One assigned covered parking space .This buildings [...]