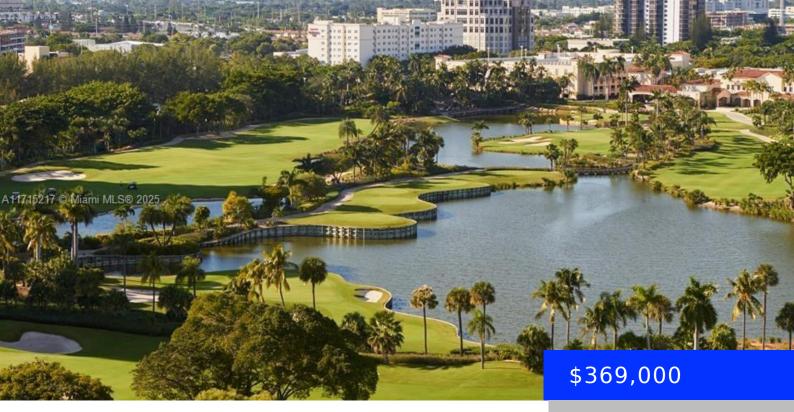

## 3300 192ND ST, AVENTURA, FL, 33180

https://ritterproperties.com

THIS ORIGINAL 1 BED 1 DEN CONVERTED INTO 2 BEDS 2 BATHS has been remodeled with LAMINATE FLOORS, located in the heart of Aventura. Near Schools and temples, fantastic views from this 18th floor, super luminous! Stainless steel appliances, granite counter tops in kitchen and plenty of closets! One assigned covered parking space. This building [...]

## Basics

| Date added: Added 1 week ago                 | Category: Condominium                         |
|----------------------------------------------|-----------------------------------------------|
| Type: Residential                            | Status: Active                                |
| Bedrooms: 2 beds                             | Bathrooms: 2 baths                            |
| Half baths: 0 half baths                     | <b>Area: 990</b> sq ft                        |
| Lot size, sq ft: 0 sq ft                     | SubdivisionName: PARC CENTRAL AVENTURA<br>EAS |
| ListOfficeName: Optimar International Realty | GarageSpaces: 1                               |
| View: Golf View, Lagoon                      | UnitNumber: 1804                              |
| ListAOR: Miami Association of REALTORS®      | EntryLevel: 18                                |
| MLS ID: A11715217                            |                                               |