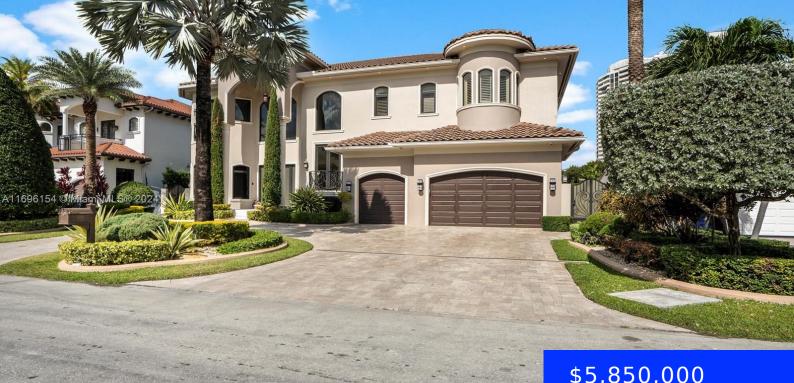

#### 3301 170TH ST, NORTH MIAMI BEACH, FL, 33160

https://ritterproperties.com

Luxury Waterfront Living with an excellent location close to entertainment, schools and parks. This stunning 6-bedroom, 6.5bath home features Kalacatta marble flooring throughout, spacious living areas, and a gourmet kitchen with high-end finishes. Enjoy outdoor living with a sparkling pool, outdoor kitchen, and barbecue area, perfect for entertaining. Boating enthusiasts will love the private dock, [...]

### \$5,850,000

## Basics

Date added: Added 1 month ago Type: Residential Bedrooms: 6 beds Half baths: 1 half bath Lot size, sq ft: 9350 sq ft

ListOfficeName: Florida Century Real Estate Corp View: Intracoastal View MLS ID: A11696154 Category: Single Family Residence Status: Active Bathrooms: 6 baths Area: 5446 sq ft SubdivisionName: EASTERN SHORES 1ST ADDN GarageSpaces: 2

# **Building Details**

Cooling features: Central Air, Electric ArchitecturalStyle: Detached, Two Story Building Name: EASTERN SHORES 1ST ADDN Heating: Central, Electric Year built: 2014 NewConstructionYN: No Roof: Barrel Roof Parking: Circular Driveway