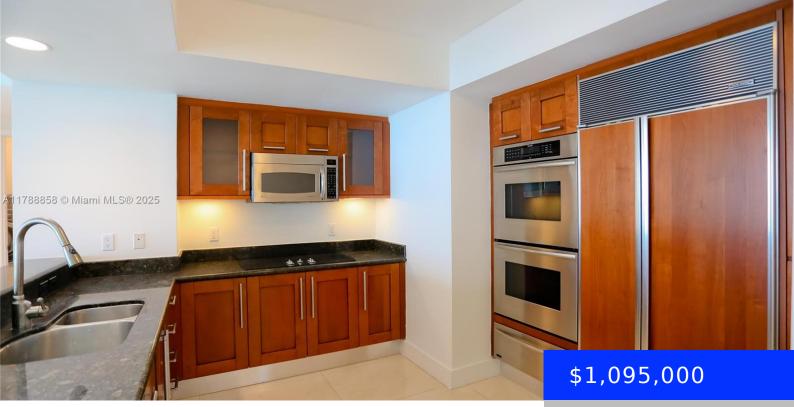

## 3301 183RD ST, AVENTURA, FL, 33160

https://ritterproperties.com

Enjoy the breath taking views from this amazing condo located in a highly sought out building Peninsula II with Intercostal unobstructed views. The condo has a den, it has been fully upgraded with granite counter tops, SS appliances and marble floors. The amenities in the building include state of the art spa, gym, sauna, steam [...]

## **Amenities & Features**

| <b>Features:</b> Cooking Island, Fire Sprinklers, First Floor<br>Entry, Walk-In Closet(s) | Security Features: Fire Sprinklers,<br>Guard At Site, Lobby Secured |
|-------------------------------------------------------------------------------------------|---------------------------------------------------------------------|
| <b>Amenities:</b> Dishwasher, Disposal, Dryer, Microwave, Refrigerator, Washer            | ExteriorFeatures: Other, Open Balcony                               |
| Waterfront available: Yes                                                                 | GarageYN: Yes                                                       |
| AttachedGarageYN: No                                                                      | CoolingYN: Yes                                                      |
| PoolPrivateYN: No                                                                         | FireplaceYN: No                                                     |