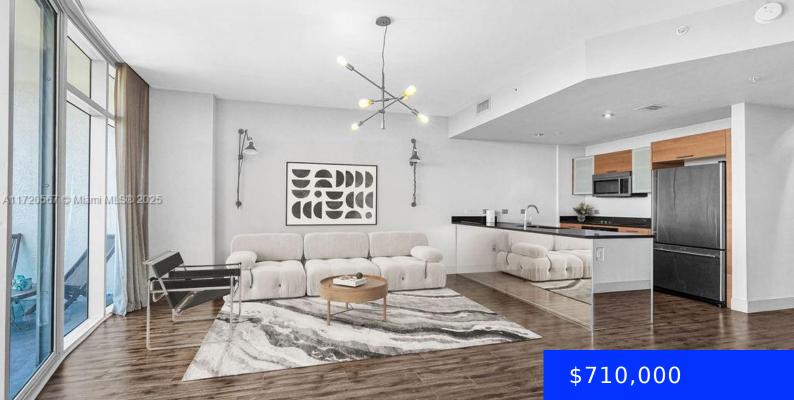

3301 1ST AVE, MIAMI, FL, 33137

https://ritterproperties.com

Modern 2BD/2BA in the highly desirable Midtown 4, Midtown Miami. Floor-to-ceiling windows flood the space with natural light, while the ample balcony offers stunning city views. Enjoy stainless steel appliances, a pool deck oasis, and premium amenities like a 24hour fitness center, concierge, and security. Ideally located within walking distance to top restaurants, shops, and [...]

## Basics

| Date added: Added 13 hours ago            | Category: Condominium                     |
|-------------------------------------------|-------------------------------------------|
| Type: Residential                         | Status: Active                            |
| Bedrooms: 2 beds                          | Bathrooms: 2 baths                        |
| Half baths: 0 half baths                  | <b>Area: 1181</b> sq ft                   |
| Lot size, sq ft: 0 sq ft                  | SubdivisionName: FOUR MIDTOWN MIAMI CONDO |
| ListOfficeName: Premier Elite Realty Inc. | GarageSpaces: 1                           |
| View: Other View                          | UnitNumber: M0404                         |
| ListAOR: Miami Association of REALTORS®   | EntryLevel: 4                             |
| MLS ID: A11720567                         |                                           |

## **Amenities & Features**

Features: First Floor Entry

**Amenities:** Dishwasher, Disposal, Electric Range, Electric Water Heater, Microwave, Refrigerator, Self Cleaning Oven

ExteriorFeatures: Other, Open Balcony