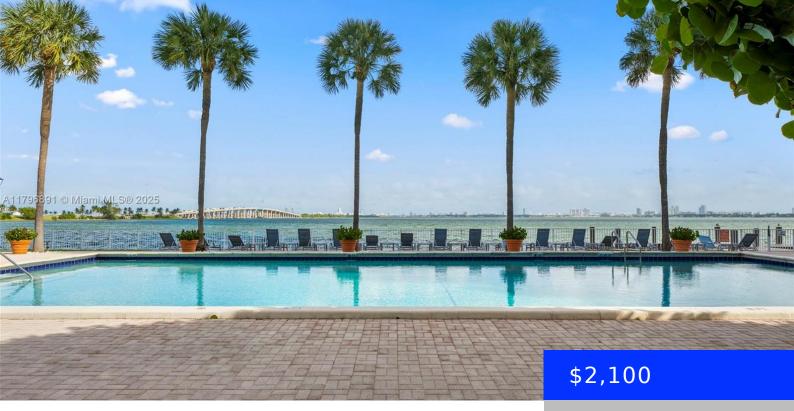

## 3301 5TH AVE, MIAMI, FL, 33137

https://ritterproperties.com

Location, Location, Location! Live in the heart of Edgewater, just steps from Midtown, the Miami Design District, and right on the Bayfront. This spacious 1-bedroom apartment features super high ceilings, giving it the feel of a house rather than a typical apartment. Enjoy a wide array of amenities in this vibrant and welcoming community: Gated [...]

## **Amenities & Features**

| <b>Security Features:</b> Smoke Detector, Key Card Entry,<br>Building Security, Gated with Guard | <b>Amenities:</b> Electric Range,<br>Refrigerator, Washer/Dryer Leased |
|--------------------------------------------------------------------------------------------------|------------------------------------------------------------------------|
| ExteriorFeatures: Barbeque, Tennis Court(s)                                                      | PoolFeatures: Above Ground                                             |
| Waterfront available: Yes                                                                        | GarageYN: Yes                                                          |
| AttachedGarageYN: No                                                                             | CoolingYN: No                                                          |
| PoolPrivateYN: No                                                                                | FireplaceYN: No                                                        |