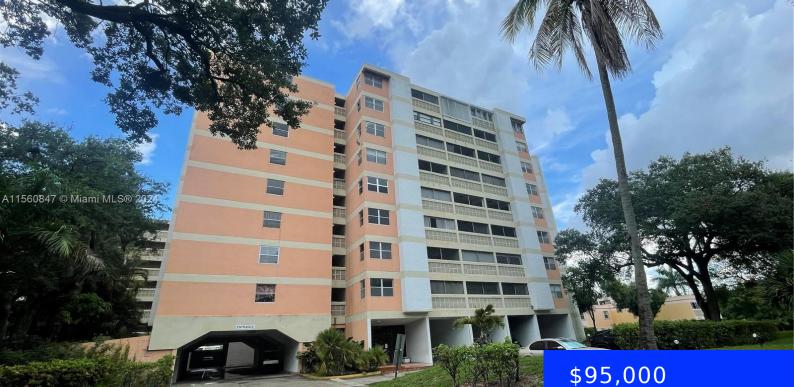

## LAUDERHILL, FL, 33319

https://ritterproperties.com

A great 5th floor 2 bedrooms and 2 bathrooms condo corner unit. Large screened balcony and living room. Spacious walk-in master bedroom closet. Tile floor throughout the unit. AC 2022. Water heater around 2020. Microwave 2022. One assigned covered parking lot. Near shopping, restaurants, city of Lauderhill City Hall, highway, etc. Association fee includes water [...]

## Basics

| Date added: Added 1 month ago                | Category: Condominium                        |
|----------------------------------------------|----------------------------------------------|
| Type: Residential                            | Status: Active                               |
| Bedrooms: 2 beds                             | Bathrooms: 2 baths                           |
| Half baths: 0 half baths                     | <b>Area: 1105</b> sq ft                      |
| Lot size, sq ft: 0 sq ft                     | SubdivisionName: LAKES OF INVERRARY<br>CONDO |
| ListOfficeName: Atlantic Realty & Inv. Corp. | View: Other View                             |
| UnitNumber: 501                              | ListAOR: Miami Association of REALTORS®      |
| EntryLevel: 5                                | MLS ID: A11560847                            |

## **Building Details**

| Cooling features: Central Air     | Year built: 1971                    |
|-----------------------------------|-------------------------------------|
| ArchitecturalStyle: Corner Unit   | NewConstructionYN: No               |
| Building Name: LAKES OF INVERRARY | Exterior material: CBS Construction |
| Heating: Central                  | Parking: Covered, Guest             |