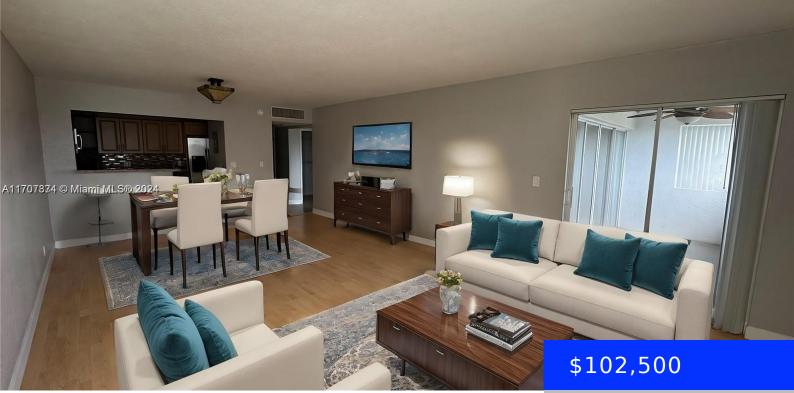

LAUDERHILL, FL, 33319

https://ritterproperties.com

\*\*\*SELLER FINANCING\*\*\* UPDATED UNIT. Discover lakeside elegance in this beautifully updated 850sqft 2BR/1BA condo. This home combines modern design with serene lake views, offering an open-plan layout, high-end finishes, a bright and inviting living area, and a sleek, fully equipped kitchen. Enjoy the convenience of in-unit laundry and included cable TV. The community features an [...]

## Basics

| Date added: Added 3 months ago            | Category: Condominium                        |
|-------------------------------------------|----------------------------------------------|
| Type: Residential                         | Status: Active                               |
| Bedrooms: 2 beds                          | Bathrooms: 1 bath                            |
| Half baths: 0 half baths                  | <b>Area: 850</b> sq ft                       |
| Lot size, sq ft: 0 sq ft                  | SubdivisionName: LAKES OF INVERRARY<br>CONDO |
| ListOfficeName: Horizon Homes Realty Corp | GarageSpaces: 1                              |
| View: Lagoon                              | UnitNumber: 604                              |
| ListAOR: Miami Association of REALTORS®   | EntryLevel: 6                                |
| MLS ID: A11707874                         |                                              |