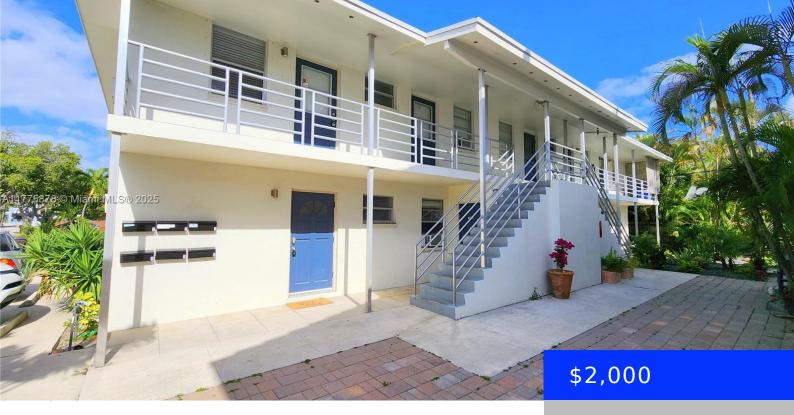

## 331 WALTON BLVD, WEST PALM BEACH, FL, 33405

https://ritterproperties.com

READY TO MOVE IN FURNISHED CORNER UNIT ON THE 1ST FLOOR! Minutes from Mar-a-Lago Club. 1 parking space. Features wood laminate flooring throughout, Kitchen with granite counter tops and stainless steel appliances—updated bathroom with combination tub and shower.

## **Basics**

**Date added:** Added 2 weeks ago **Category:** Condominium

**Type:** Residential Lease **Status:** Active

Bedrooms: 2 beds Bathrooms: 1 bath

Half baths: 0 half baths Area: 800 sq ft

**Lot size, sq ft: 10128** sq ft **SubdivisionName:** ESTATES OF SOUTH PALM BEA

## **Building Details**

Year built: 1928 NewConstructionYN: No

**Building Name:** ESTATES OF SOUTH PALM BEA **Parking:** 1 Space, Assigned, On-street