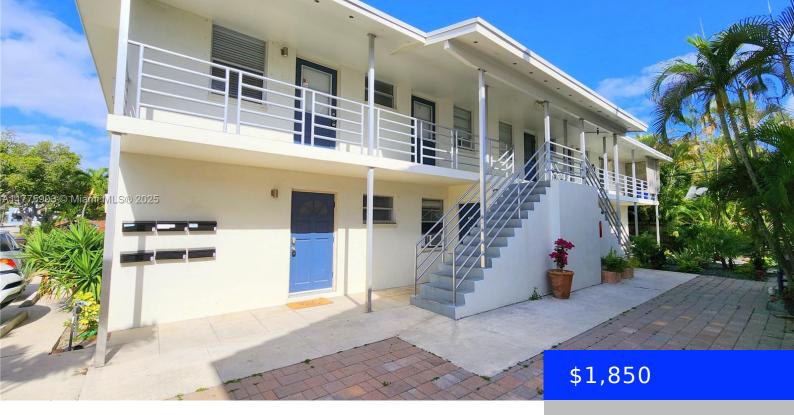

## 331 WALTON BLVD, WEST PALM BEACH, FL, 33405

https://ritterproperties.com

READY TO MOVE IN CORNER UNIT ON THE 2nd FLOOR! Minutes from Mar-a-Lago Club. 1 parking space. Features Tile flooring throughout living area and wood laminate in the bedrooms. Kitchen with granite counter-tops and stainless steel appliances—updated bathroom with combination tub and shower. 6 MONTH LEASE OK!