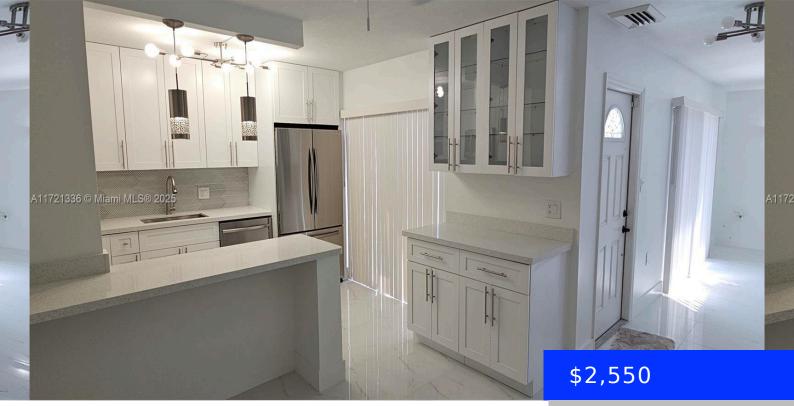

### **3310 MERIDIAN WAY, PALM BEACH GARDENS,** FL, 33410

https://ritterproperties.com

Perfect Location, Large 2/2 Townhouse, stunning renovaion, Porcelain frooring through out first floor and all bathrooms! Brand new appliances, clean and fresh, light and fan in each bedroom, New washer/dryer in the unit, newer A/C unit, and tankless water heater among many upgrades, Private yard Newly painted and new Wood fence with barbecue area. Quiet [...]

## **Amenities & Features**

**Features:** Custom Mirrors, Decorative, First Floor Entry, Walk-In Closet(s)

**Amenities:** Dishwasher, Dryer, Electric Range, Electric Water Heater, Microwave, Other Equipment/Appliances, Refrigerator, Washer