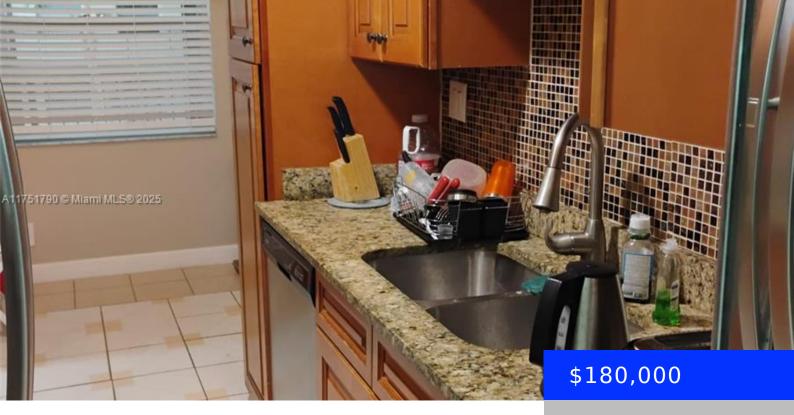

## **LAUDERDALE LAKES, FL, 33319**

https://ritterproperties.com

VERY SPACIOUS AND COZY CONDO, WITH MANY UPGRADES.
GRAET VALUE. HOME FEATURES CUSTOM CABINETS, GRANITE
COUNTERS WITH TILED BACKSPLASH AND STAINLESS STEEL
APPLIANCES.

## **Basics**

**Type:** Residential **Status:** Active

**Bedrooms: 2** beds **Bathrooms: 2** baths

Half baths: 0 half baths Area: 1002 sq ft

Lot size, sq ft: 0 sq ft SubdivisionName: CYPRESS CHASE NORTH NO

## **Amenities & Features**

Features: Second Floor Entry

Security Features: Complex Fenced

**Amenities:** Dishwasher, Trash compactor **ExteriorFeatures:** Exterior Cat Walk, Other

Waterfront available: No GarageYN: No AttachedGarageYN: No CoolingYN: Yes