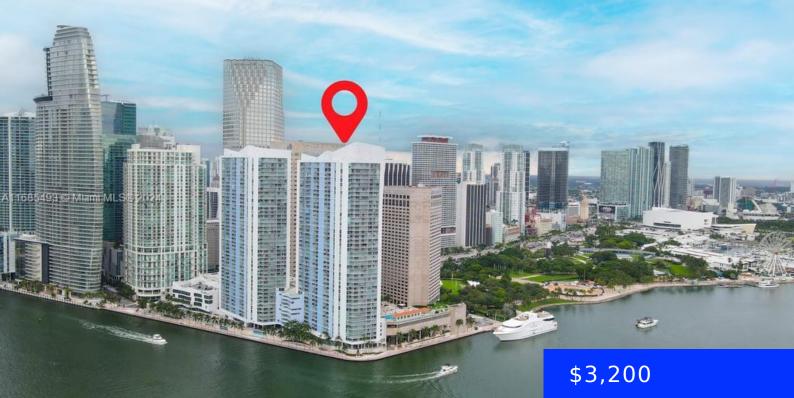

## 335 BISCAYNE BLVD, MIAMI, FL, 33131

https://ritterproperties.com

Experience elevated living in the stunning 1 bedroom, 1 bath condo boasting soaring 12-foot ceilings, creating an open atmosphere. This penthouse is perfect for those seeking both style and convenience in a prime location. Dont miss your chance to own this unique condo with unbeatable bay view! This building is located near plenty of shopping [...]

## Basics

| Date added: Added 4 weeks ago                  | Category: Condominium                 |
|------------------------------------------------|---------------------------------------|
| Type: Residential Lease                        | Status: Pending                       |
| Bedrooms: 1 bed                                | Bathrooms: 1 bath                     |
| Half baths: 0 half baths                       | <b>Area: 846</b> sq ft                |
| Lot size, sq ft: 0 sq ft                       | SubdivisionName: ONE MIAMI EAST CONDO |
| ListOfficeName: Lifestyle International Realty | GarageSpaces: 1                       |
| View: Bay, Water                               | UnitNumber: LPH-02                    |
| ListAOR: Miami Association of REALTORS®        | EntryLevel: 43                        |
| MLS ID: A11685493                              |                                       |

## **Building Details**

| Year built: 2005                    | ArchitecturalStyle: High Rise       |
|-------------------------------------|-------------------------------------|
| NewConstructionYN: No               | Building Name: ONE MIAMI EAST CONDO |
| Exterior material: CBS Construction | Parking: 1 Space                    |