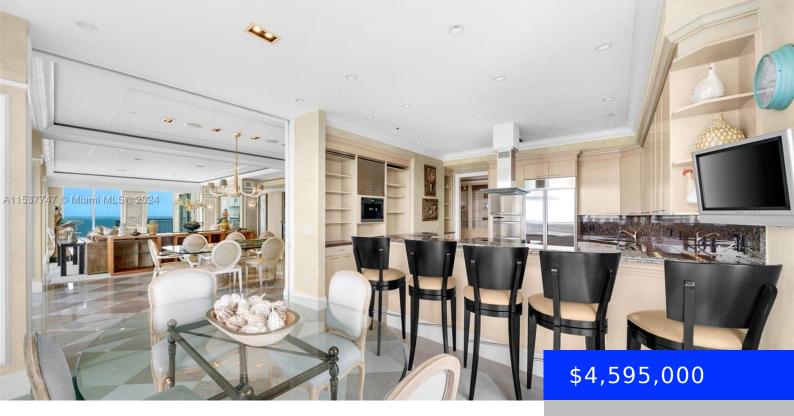

## 3350 27TH AVE, COCONUT GROVE, FL, 33133

https://ritterproperties.com

Experience elevated living at the Ritz-Carlton Penthouse on the 22nd floor, overlooking the Miami skyline and Biscayne Bay. With over 4400 sq. ft., this residence exudes sophistication, ample living and dining spaces with high ceilings, lavish interiors, and spacious terraces. Dedicated reception area and private Resident's elevator, tended by your personal concierge. Enjoy world-class amenities [...]

## **Amenities & Features**

**Features:** Bar, Built-in Features, Cooking Island, Custom Mirrors, Entrance Foyer, Fire Sprinklers, Media Room, Pantry, Utility Room/Laundry, Walk-In Closet(s), Wet Bar

**Amenities:** Dishwasher, Dryer, Electric Range, Electric Water Heater, Ice Maker, Microwave, Refrigerator, Self