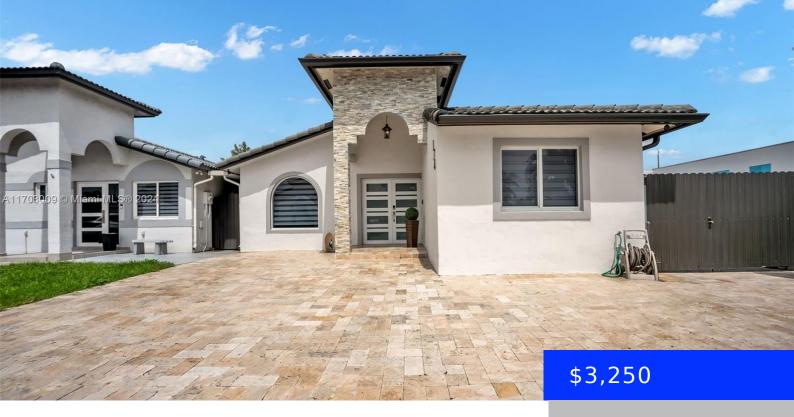

## 3355 68TH ST, HIALEAH, FL, 33018

https://ritterproperties.com

Gorgeous and Completely Remodeled 3/2 Home on Dead End Street. Side entrance Door with Plenty of space to store a Trailer, Bikes, Etc. Modern White Kitchen with Stainless Steel Appliances, Wood Designed Tile floor with Spacious Family room and Outdoor Covered with ventilated Patio for Great Entertainment. Beautifully designed Bathrooms with Glass Showers and Bluetooth [...]

- 3 beds
- 2 baths
- Residential Lease
- Condominium
- Pending
- 1090 sq ft

## **Basics**

Date added: Added 2 weeks ago

**Type:** Residential Lease

**Bedrooms: 3** beds

Half baths: 0 half baths
Lot size, sq ft: 920 sq ft

LeaseTerm: 1 Year With Renewal Option

**GarageSpaces:** 2

**ListAOR:** Miami Association of REALTORS®

**MLS ID:** A11703009

**Category:** Condominium

**Status:** Pending

Bathrooms: 2 baths

**Area: 1090** sq ft

**SubdivisionName:** LOS PALACIOS CONDO

**ListOfficeName:** LPT Realty

**UnitNumber:** 174