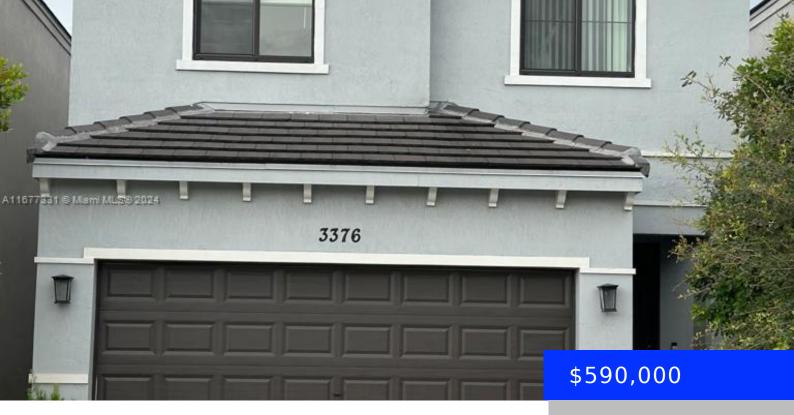

## **3376 5TH ST, POMPANO BEACH, FL, 33069**

https://ritterproperties.com

Welcome to this modern 2020-built home in the Residences at Palm Aire. This two-story, 2,344 sq ft property offers 3 bedrooms, 2.5 bathrooms, and a versatile loft perfect for an office or playroom. The open floor plan is filled with natural light, featuring high ceilings, contemporary finishes, and a gourmet kitchen with stainless steel appliances [...]

## **Basics**

**Date added:** Added 2 months ago 
Category: Single Family Residence

**Type:** Residential **Status:** Active

**Bedrooms: 3** beds **Bathrooms: 2** baths

Half baths: 1 half bath Area: 2145 sq ft

## **Building Details**

**MLS ID:** A11677331

**Cooling features:** Ceiling Fan(s), Central Air **Year built:** 2020

ArchitecturalStyle: Detached, Two Story NewConstructionYN: No

Building Name: RESIDENCES AT PALM AIRE Exterior material: CBS Construction