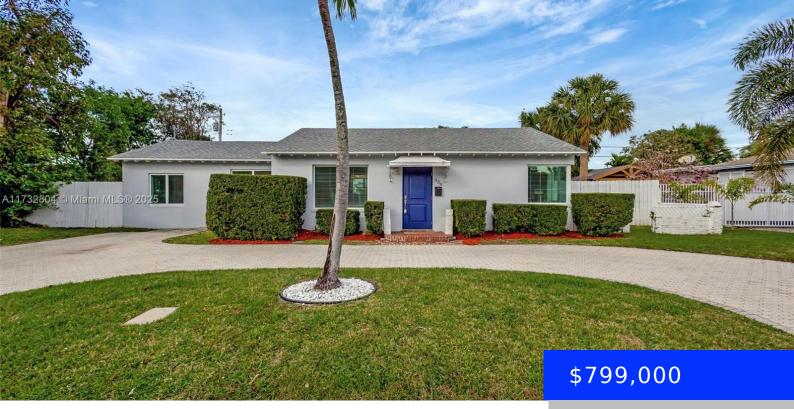

## **339 LINDA LN, WEST PALM BEACH, FL, 33405** https://ritterproperties.com

Charming 3-Bed Home w/ Pool in Prime WPB Location! Welcome to 339 Linda Ln, a beautifully updated 3-bed, 1-bath home in the heart of WPB! Inside, enjoy a bright, open layout with a modern kitchen featuring stainless steel appliances, granite counters & white shaker cabinets. The stylish bathroom boasts elegant tile & contemporary fixtures. Step [...]

- 3 beds
- 1 bath
- Residentia
- Single Family Residence
- Active
- 1413 sq ft

## Basics

Date added: Added 8 hours ago Type: Residential Bedrooms: 3 beds Half baths: 0 half baths Lot size, sq ft: 7304 sq ft ListOfficeName: 624 Home.com ListAOR: Miami Association of REALTORS® Category: Single Family Residence Status: Active Bathrooms: 1 bath Area: 1413 sq ft SubdivisionName: MADDOCK ADD WPB View: None MLS ID: A11732804

## **Building Details**

Cooling features: Ceiling Fan(s), Central Air ArchitecturalStyle: Attached, One Story Building Name: MADDOCK ADD WPB Roof: Shingle Parking: Circular Driveway, Driveway Year built: 1951 NewConstructionYN: No Exterior material: CBS Construction Heating: Central