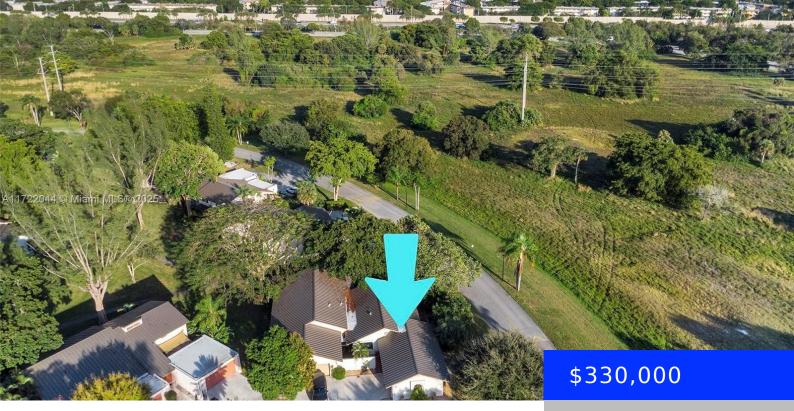

## 3400 CHERRY GARDEN CIR, LAUDERHILL, FL, 33319

https://ritterproperties.com

Impeccable 2/2 Villa in the Hills of Inverrary Discover this stunning 2-bedroom, 2-bathroom villa in the serene Hills of Inverrary. Enjoy great views from your private patio and BBQ area. The home boasts vaulted ceilings, creating a spacious ambiance/2-Car Garage, Modern Upgrades: New flooring, remodeled bathrooms, and a recently installed metal roof, Stainless steel appliances, [...]