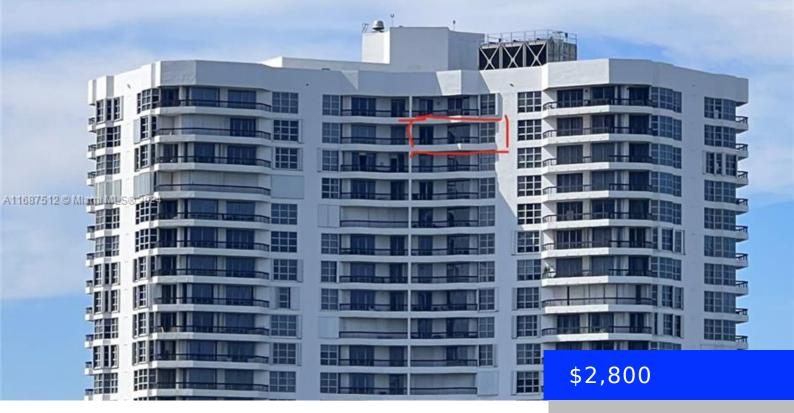

## 3400 192ND ST, AVENTURA, FL, 33180

https://ritterproperties.com

2/2 fully furnished lower Penthouse condo located in the heart of the exclusive City of Aventura. Bright and full of natural light, views from the moment you open the door. Remodeled split floor plan with two main bathrooms. Private washer & Dryer. Oversize Master bedroom & bathroom. walk in in closet. Panoramic views of the [...]

## Basics

Date added: Added 12 hours ago Category: Condominium Status: Active Type: Residential Lease Bedrooms: 2 beds Bathrooms: 2 baths Area: 1181 sq ft Half baths: 0 half baths SubdivisionName: MYSTIC POINTE TOWER 600 C Lot size, sq ft: 0 sq ft LeaseTerm: 1 Year With Renewal Option ListOfficeName: Algebra Realty.com View: Bay, Golf Course, Intracoastal View, Ocean GarageSpaces: 1 **UnitNumber:** LPH10 ListAOR: Miami Association of REALTORS® MLS ID: A11687512 EntryLevel: 21

## **Building Details**

| Year built: 1991                    | ArchitecturalStyle: First Floor Entry    |
|-------------------------------------|------------------------------------------|
| NewConstructionYN: No               | Building Name: MYSTIC POINTE TOWER 600 C |
| Exterior material: CBS Construction | Parking: Valet                           |