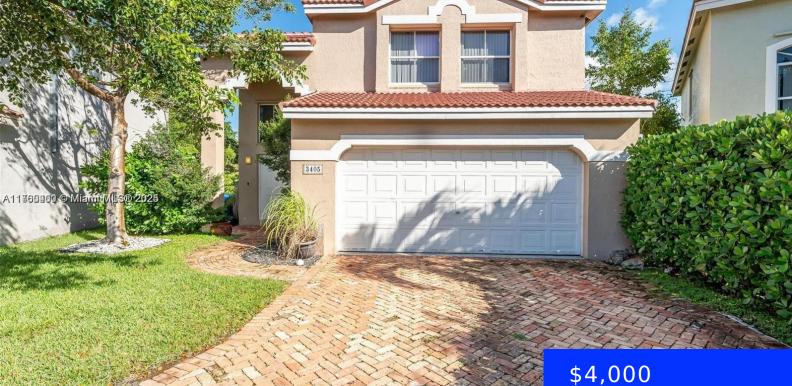

#### 3405 108TH TER, CORAL SPRINGS, FL, 33065

https://ritterproperties.com

For rent: Beautifully updated 4/2 1/2 home in the family friendly community of Country Club Village in Coral Springs. Tile floor downstairs and wood on the second floor. New kitchen with quartz countertop and island. Fenced in backyard overlooking the canal is perfect for entertaining. 2 car garage and paved driveway provide additional parking spaces. [...]

## **Basics**

Date added: Added 2 months ago Type: Residential Lease Bedrooms: 4 beds Half baths: 1 half bath Lot size, sq ft: 5514 sq ft ListOfficeName: Selected Homes Realty LLC View: Canal, Garden MLS ID: A11760400 Category: Single Family Residence Status: Active Bathrooms: 2 baths Area: 1639 sq ft SubdivisionName: COUNTRY CLUB VILLAGE GarageSpaces: 2 ListAOR: Miami Association of REALTORS®

# **Building Details**

| Year built: 1997                    | NewConstructionYN: No                          |
|-------------------------------------|------------------------------------------------|
| Building Name: COUNTRY CLUB VILLAGE | Exterior material: Concrete Block Construction |
| Roof: Curved/S-Tile Roof            | Parking: 2 Spaces, On-street                   |