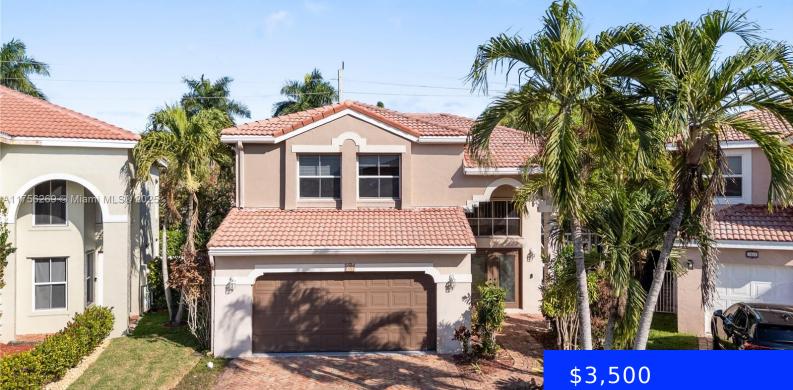

### 3409 110TH TER, CORAL SPRINGS, FL, 33065 https://ritterproperties.com

LOVELY, LARGE 3/2.5 WITH 2 CAR GARAGE! REFINISHED SCREENED IN PRIVATE POOL! TILE FLOORS DOWNSTAIRS AND WOOD FLOORS UPSTAIRS! NICE KITCHEN WITH CUSTOM CABINETS AND GRANITE SURFACES!

# **Basics**

Date added: Added 2 weeks ago Type: Residential Lease Bedrooms: 3 beds Half baths: 1 half bath Lot size, sq ft: 4826 sq ft ListOfficeName: Neale Real Estate Company UnitNumber: 3409 MLS ID: A11756269

Category: Single Family Residence Status: Active Bathrooms: 2 baths Area: 1639 sq ft SubdivisionName: COUNTRY CLUB VILLAGE GarageSpaces: 2 ListAOR: Miami Association of REALTORS®