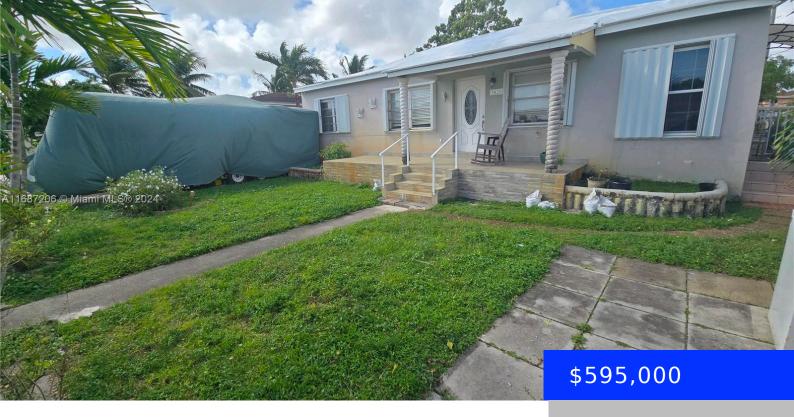

## **3420 PALM CT, HIALEAH, FL, 33013**

https://ritterproperties.com

\*\*\*CALLING ALL INVESTORS\*\*\* This is the property you have been waiting for to invest in Hialeah this 3 bedroom 4 bathroom under market value house is looking for a motivated investor to replace the roof and either flip it or hold it and rent it for a nice return...

Don't miss this one out, make [...]

- 3 heds
- 4 baths
- Residentia
- Single Family Residence
- Active
- 1804 sq ft

## **Basics**

**Date added:** Added 1 day ago 
Category: Single Family Residence

**Type:** Residential **Status:** Active

**Bedrooms: 3** beds **Bathrooms: 4** baths

**Half baths: 0** half baths **Area: 1804** sq ft

**Lot size, sq ft: 6600** sq ft **SubdivisionName:** DEAL MANOR

**ListOfficeName:** First Service Realty ERA **GarageSpaces:** 2

View: Other ListAOR: Miami Association of REALTORS®

## **Building Details**

MLS ID: A11687206

**Cooling features:** Central Air **Year built:** 1954

ArchitecturalStyle: Attached, One Story NewConstructionYN: No

Building Name: DEAL MANOR Exterior material: CBS Construction

**Roof:** Fiberglass, Shingle **Heating:** Central

**Parking:** Driveway

## **Amenities & Features**

**Features:** First Floor Entry, Other **Amenities:** Dryer, Electric Water Heater, Gas Range,

Refrigerator, Washer

CommunityFeatures: Paved Road ExteriorFeatures: Fruit Trees, Room For Pool

Waterfront available: No GarageYN: Yes
AttachedGarageYN: No CoolingYN: Yes

PoolPrivateYN: No FireplaceYN: No