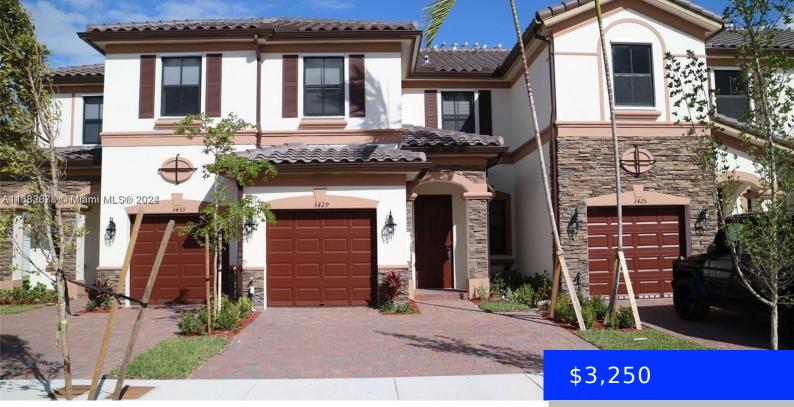

## 3429 92ND PL, HIALEAH, FL, 33018

https://ritterproperties.com

BEAUTIFUL LAKE VIEWS, 3 BEDS / 2.5 BATHS, LAMINATED FLOORS. COMMUNITY HAS SWIMMING POOLS, GREAT GYM, SOCIAL AREAS, EXCELLENT LOCATIONAL. GATED COMMUNITY. ONSITE MANAGEMENT OFFICE

## Basics

Date added: Added 1 month ago Type: Residential Lease Bedrooms: 3 beds Half baths: 1 half bath Lot size, sq ft: 1967 sq ft LeaseTerm: 1 Year With Renewal Option GarageSpaces: 1 ListAOR: Miami Association of REALTORS® Category: Townhouse Status: Active Under Contract Bathrooms: 2 baths Area: 1707 sq ft SubdivisionName: BONTERRA ListOfficeName: The Keyes Company View: Lake, Water MLS ID: A11682671

## **Building Details**

Cooling features: Central Air, Electric ArchitecturalStyle: First Floor Entry Building Name: BONTERRA Roof: Barrel Roof Parking: Limited # Of Vehicle, No Rv/Boats, No Trucks/Trailers Year built: 2016 NewConstructionYN: No Exterior material: CBS Construction Heating: Central