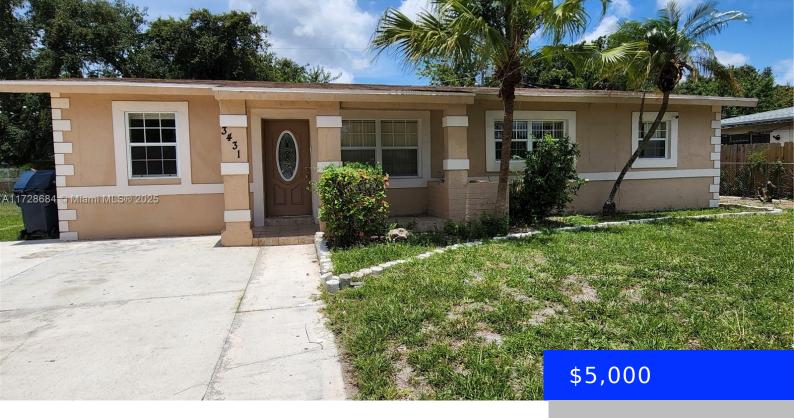

## **3431 171ST TER, MIAMI GARDENS, FL, 33056**

https://ritterproperties.com

SECTION-8 WELCOME, CENTRALLY LOCATED AND JUST MINUTES AWAY FROM MAJOR HIGHWAYS, RESTAURANTS AND SHOPPING. WELL MAINTAINED SIX BEDROOMS, TWO BATHROOMS, WOOD CABINETS, GRANITE COUNTERTOPS, TILE FLOORS AND DRIVEWAY PARKING. RENEWABLE ONE YEAR LEASE, FIRST AND SECURITY DUE UPON SIGNING OF LEASE, TENANT PAYS ALL UTILITIES.

- 6 heds
- 2 baths
- Residential Lease
- Single Family Residence
- Active
- 1643 sq ft

## **Basics**

Date added: Added 21 hours ago

**Type:** Residential Lease

Bedrooms: 6 beds

Half baths: 0 half baths

Lot size, sq ft: 8250 sq ft

LeaseTerm: 1 Year With Renewal Option

View: Garden

MLS ID: A11728684

Category: Single Family Residence

**Status:** Active

Bathrooms: 2 baths

**Area: 1643** sq ft

SubdivisionName: MYRTLE GROVE 1ST ADDN

ListOfficeName: Relux Realty Group

**ListAOR:** Miami Association of REALTORS®

## **Building Details**

**Cooling features:** Central Air, Electric **Year built:** 1954

ArchitecturalStyle: Ranch NewConstructionYN: No

Building Name: MYRTLE GROVE 1ST ADDN Exterior material: CBS Construction

**Roof:** Shingle **Heating:** Central, Electric

Parking: Guest, No Rv/Boats, No Trucks/Trailers,

Slab/Strip

## **Amenities & Features**

Features: No Additional Rooms Security Features: Smoke Detector

**Amenities:** Electric Range, Electric Water Heater,

Refrigerator

**ExteriorFeatures:** Lighting

GarageYN: No
CoolingYN: Yes