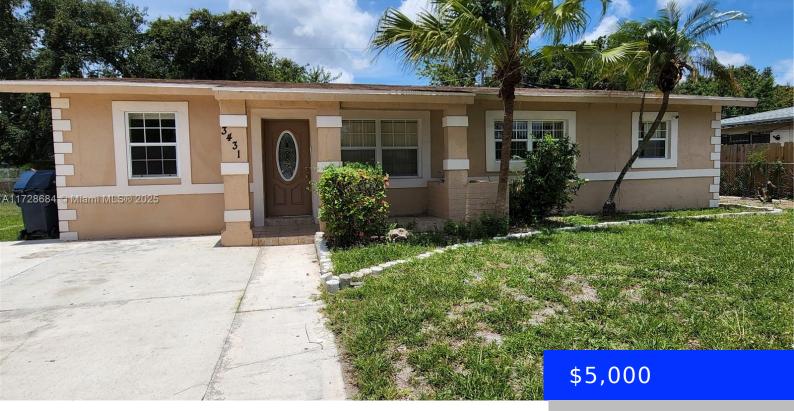

## 3431 171ST TER, MIAMI GARDENS, FL, 33056

https://ritterproperties.com

SECTION-8 WELCOME, CENTRALLY LOCATED AND JUST MINUTES AWAY FROM MAJOR HIGHWAYS, RESTAURANTS AND SHOPPING. WELL MAINTAINED SIX BEDROOMS, TWO BATHROOMS, WOOD CABINETS, GRANITE COUNTERTOPS, TILE FLOORS AND DRIVEWAY PARKING. RENEWABLE ONE YEAR LEASE, FIRST AND SECURITY DUE UPON SIGNING OF LEASE, TENANT PAYS ALL UTILITIES.

## Basics

Date added: Added 16 hours ago Type: Residential Lease Bedrooms: 6 beds Half baths: 0 half baths Lot size, sq ft: 8250 sq ft LeaseTerm: 1 Year With Renewal Option View: Garden MLS ID: A11728684 Category: Single Family Residence Status: Active Bathrooms: 2 baths Area: 1643 sq ft SubdivisionName: MYRTLE GROVE 1ST ADDN ListOfficeName: Relux Realty Group ListAOR: Miami Association of REALTORS®

## **Building Details**

Cooling features: Central Air, Electric ArchitecturalStyle: Ranch Building Name: MYRTLE GROVE 1ST ADDN Roof: Shingle Parking: Guest, No Rv/Boats, No Trucks/Trailers, Slab/Strip Year built: 1954 NewConstructionYN: No Exterior material: CBS Construction Heating: Central, Electric