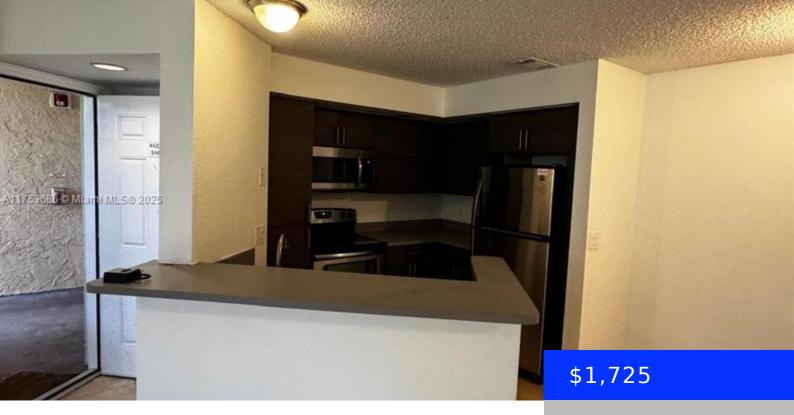

## 3440 PINEWALK DR N, MARGATE, FL, 33063

https://ritterproperties.com

Well-maintained 1-bedroom, 1-bath condo (712 sqft) in Coral Key Condominium. This updated unit features all-tile floors (no carpet), stainless steel appliances, and an in-unit washer and dryer. The community offers amenities such as a pool and tennis courts. Contact us for details and showings!

## **Amenities & Features**

Features: First Floor Entry Amenities: Dishwasher, Disposal, Dryer, Electric Range,

Microwave, Other Equipment/Appliances, Refrigerator, Washer

Waterfront available: No GarageYN: Yes AttachedGarageYN: No CoolingYN: Yes