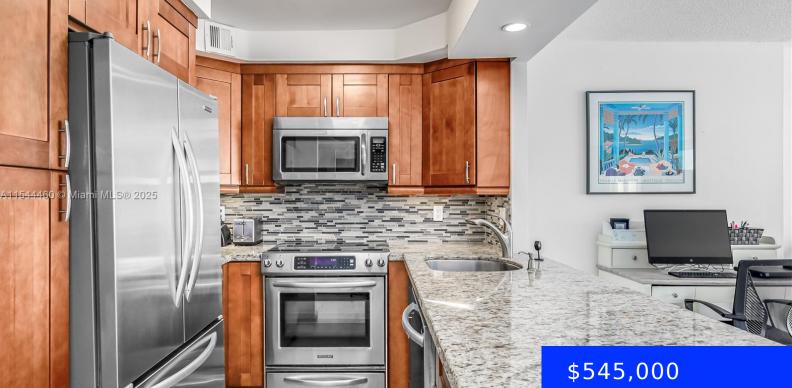

# 345 OCEAN DR, MIAMI BEACH, FL, 33139

https://ritterproperties.com

You can have it all: gorgeous updated condo with ocean views, balcony & covered parking in South of 5th Street building right on the ocean. The perfect unit: modern & sunny w/tile floors throughout, open kitchen w/granite countertops & stainless appliances, spacious bath with glass shower doors, walk-in closet, & assigned covered parking! Great building [...]

### **Amenities & Features**

**Features:** Interior Hall, Walk-In Closet(s)

**Amenities:** Dishwasher, Electric Range, Microwave, Refrigerator

ExteriorFeatures: Open Balcony

GarageYN: Yes

CoolingYN: Yes

FireplaceYN: No