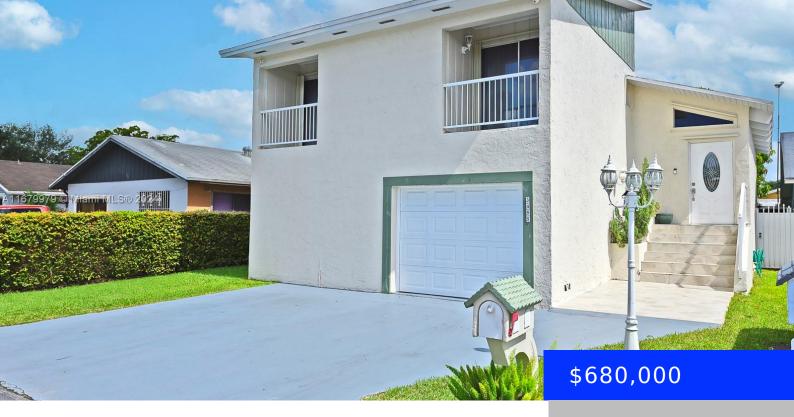

## 3455 113TH PL, MIAMI, FL, 33165

https://ritterproperties.com

SELLER MOTIVATED!!! This charming property boasts an original design in excellent condition, featuring a bright and airy living room, a spacious dining area, and a cozy backyard perfect for relaxation. Its inviting atmosphere and natural touches make it an ideal blend of comfort and simplicity. Make it yours and personalize it with your own style [...]

- 4 beds
- 3 baths
- Residentia
- Single Family Residence
- Active
- 1794 sq ft

### **Basics**

**Date added:** Added 4 weeks ago 
Category: Single Family Residence

**Type:** Residential **Status:** Active

**Bedrooms: 4** beds **Bathrooms: 3** baths

**Half baths: 0** half baths **Total rooms:** 1

**Area: 1794** sq ft **Lot size, sq ft: 3680** sq ft

SubdivisionName: LOS PASEOS ListOfficeName: Weichert Realtors Capella

Estates

**GarageSpaces:** 1 **View:** Garden, None **ListAOR:** Miami Association of REALTORS® **MLS ID:** A11679979

# **Building Details**

**Cooling features:** Central Air, Electric **Year built:** 1980

ArchitecturalStyle: Detached, Two Story NewConstructionYN: No

Building Name: LOS PASEOS Exterior material: Composition Shingle,

## **Amenities & Features**

Parking: Driveway, Guest, No Rv/Boats, No

Trucks/Trailers

**Features:** Attic, Closet Cabinetry, Family Room, First Floor Entry, Garage Converted, Utility/Laundry In Garage

**Amenities:** Dishwasher, Dryer, Electric Range, Electric Water Heater, Microwave, Refrigerator, Trash compactor