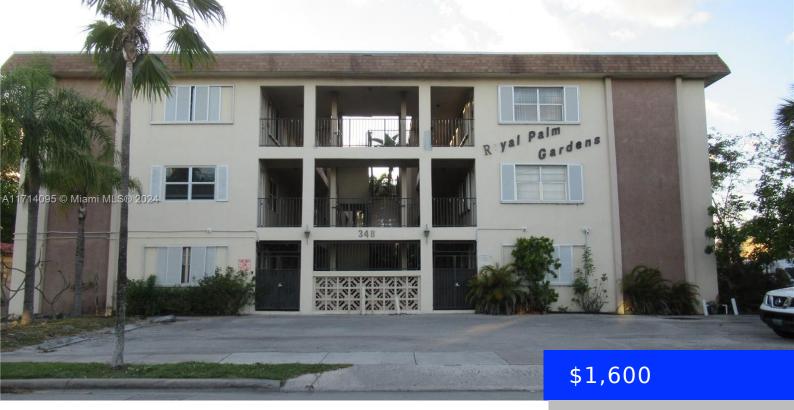

## 348 FEDERAL HWY, DANIA BEACH, FL, 33004

https://ritterproperties.com

SPACIOUS 1/1 CONDO ON FIRST FLOOR LOCATED IN BOUTIQUE **BUILDING IN DANIA BEACH - 3 STORY BUILDING WITH LOCKED** ENTRY GATE INTO COURTYARD - COMMUNITY POOL & LAUNDRY FACILITIES - STORM SHUTTERS ON ALL WINDOWS - CENTRAL A/C -SEPARATE DINING AREA AND SPACIOUS BEDROOM - BRAND NEW TILE FLOORS THROUGHOUT - NEWER KITCHEN AND [...]

## Basics

| Date added: Added 2 weeks ago           | Category: Condominium                                           |
|-----------------------------------------|-----------------------------------------------------------------|
| Type: Residential Lease                 | Status: Active                                                  |
| Bedrooms: 1 bed                         | Bathrooms: 1 bath                                               |
| Half baths: 0 half baths                | <b>Area: 655</b> sq ft                                          |
| Lot size, sq ft: 0 sq ft                | SubdivisionName: ROYAL PALM GARDENS<br>CONDO,Royal Palm Gardens |
| LeaseTerm: 1 Year With Renewal Option   | ListOfficeName: United Realty Group Inc                         |
| View: Garden                            | UnitNumber: 4                                                   |
| ListAOR: Miami Association of REALTORS® | EntryLevel: 1                                                   |
| MLS ID: A11714095                       |                                                                 |

## **Building Details**

Cooling features: Central Air ArchitecturalStyle: First Floor Entry Building Name: ROYAL PALM GARDENS CONDO Parking: 1 Space, Guest, Limited # Of Vehicle Year built: 1970 NewConstructionYN: No Exterior material: CBS Construction