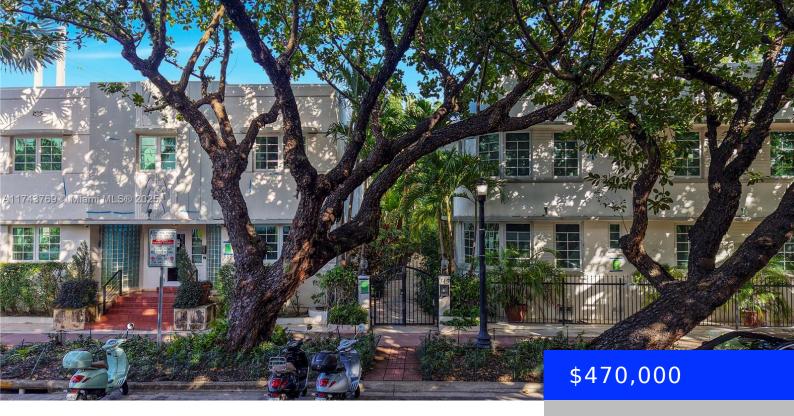

## 349 MERIDIAN AVE, MIAMI BEACH, FL, 33139

https://ritterproperties.com

A Stunning South of 5th gem! Prime location! This impeccably upgraded condo offers the perfect blend of charm and modern luxury. From new hardwood floors to the top-of-the-line appliances and kitchen cabinetry, every detail has been carefully curated for the style and functionality. It's the only condo in the entire building with a balcony overlooking [...]

## **Basics**

Type: Residential Status: Active

Bedrooms: 1 bed Bathrooms: 1 bath

Half baths: 0 half baths Area: 600 sq ft

Lot size, sq ft: 0 sq ft SubdivisionName: ENCLAVE ON SOUTH BEACH

ListOfficeName: EXP Realty LLC View: Garden View

## **Building Details**

UnitNumber: B207

EntryLevel: 2

**Cooling features:** Central Air **Year built:** 1937

ArchitecturalStyle: Corner Unit, Garden NewConstructionYN: No

Apartment

**Building Name:** ENCLAVE ON SOUTH BEACH **Exterior material:** CBS Construction,