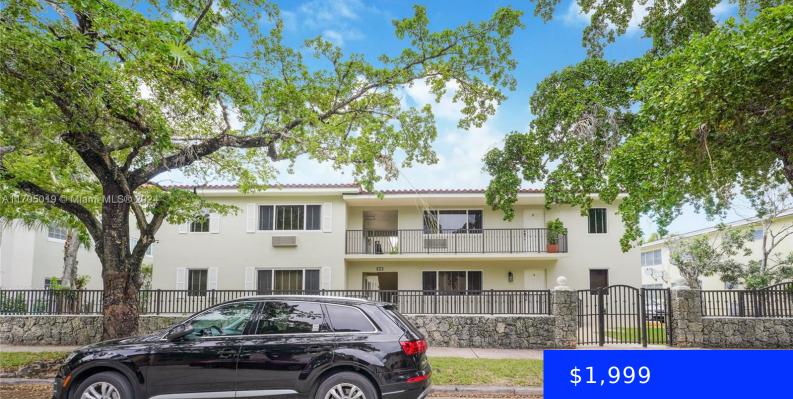

## **35 ANTILLA AVE, CORAL GABLES, FL, 33134**

https://ritterproperties.com

Beautiful condo for rent in Coral Gables. Corner Unit with wood and marble flooring through out. Tumbled marble bathroom. Will not last, call today! Sorry No Pets.

## Basics

Date added: Added 2 months ago Category: Condominium Type: Residential Lease Status: Active Bedrooms: 1 bed Bathrooms: 1 bath Half baths: 0 half baths Area: 542 sq ft SubdivisionName: OASIS AT ANTILLA Lot size, sq ft: 0 sq ft CONDO, Oasis At Antilla **LeaseTerm:** 12 Months ListOfficeName: Charleemax Realtors View: Other **UnitNumber:** 7 ListAOR: Miami Association of REALTORS® EntryLevel: 2 MLS ID: A11705019

## **Building Details**

| Cooling features: Wall/Window Unit(s) | Year built: 1959                                    |
|---------------------------------------|-----------------------------------------------------|
| NewConstructionYN: No                 | Building Name: OASIS AT ANTILLA CONDO               |
| Exterior material: CBS Construction   | Roof: Barrel Roof                                   |
| Heating: Window/Wall                  | Parking: No Rv/Boats, No Trucks/Trailers, On-street |