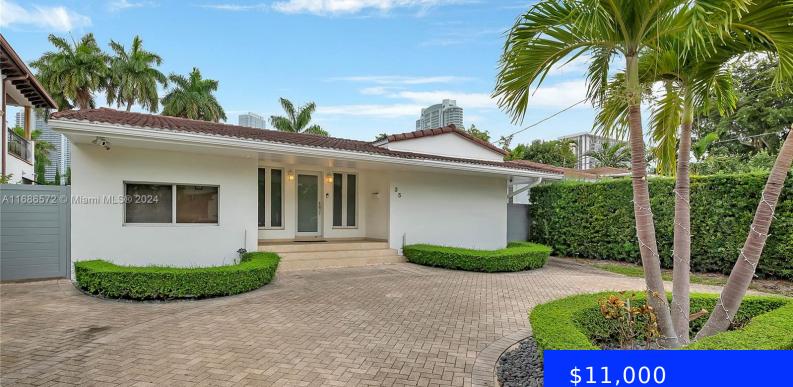

## 35 20TH RD, MIAMI, FL, 33129

https://ritterproperties.com

Charming home for rent off of the historic South Miami Ave in Brickell. Just east of i95, in a cul-de-sac street, this neighborhood is quiet and peaceful, yet it's walking distance to the center of Brickell. This home is a 3 bedroom, 2.5 baths + a den, perfect for office. A pool with a Jacuzzi [...]

## Basics

Date added: Added 1 month ago Type: Residential Lease Bedrooms: 4 beds Half baths: 1 half bath Lot size, sq ft: 6750 sq ft ListOfficeName: EXP Realty LLC MLS ID: A11686572 Category: Single Family Residence Status: Active Bathrooms: 2 baths Area: 2321 sq ft SubdivisionName: HOLLEMAN PARK ListAOR: Miami Association of REALTORS®

## **Building Details**

| Year built: 1946             | NewConstructionYN: No                 |
|------------------------------|---------------------------------------|
| Building Name: HOLLEMAN PARK | Parking: Circular Driveway, On-street |