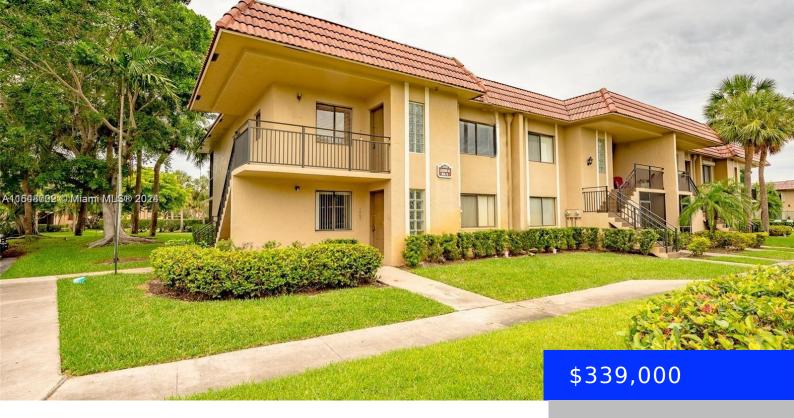

## 350 LAKEVIEW DR, WESTON, FL, 33326

https://ritterproperties.com

\*\*\*OPPORTUNITY FOR INVESTORS\*\*\* CURRENTLY RENTED WITH LONG TIME TENANT. LEASE RENEWED UNTIL APRIL 2025. PERFECT 2 BEDROOM 2 BATHROOM CORNER UNIT LOCATED IN THE HEART OF WESTON. LARGE OPEN FLOOR PLAN WHICH FEATURES A RENOVATED KITCHEN WITH GRANITE COUNTERTOPS AND NEW AC UNIT. WASHER AND DRYER LOCATED INSIDE THE UNIT. MEMBERSIP TO THE BONAVENTURE TOWN [...]

## **Basics**

**Type:** Residential **Status:** Active

**Bedrooms: 2** beds **Bathrooms: 2** baths

**Half baths: 0** half baths **Area: 1231** sq ft

**Lot size, sq ft: 0** sq ft **SubdivisionName:** RACQUET CLUB APTS AT BONA

## **Building Details**

**Cooling features:** Central Air, Electric **Year built:** 1980

ArchitecturalStyle: Garden Apartment NewConstructionYN: No

Building Name: RAQUET CLUB Exterior material: CBS Construction