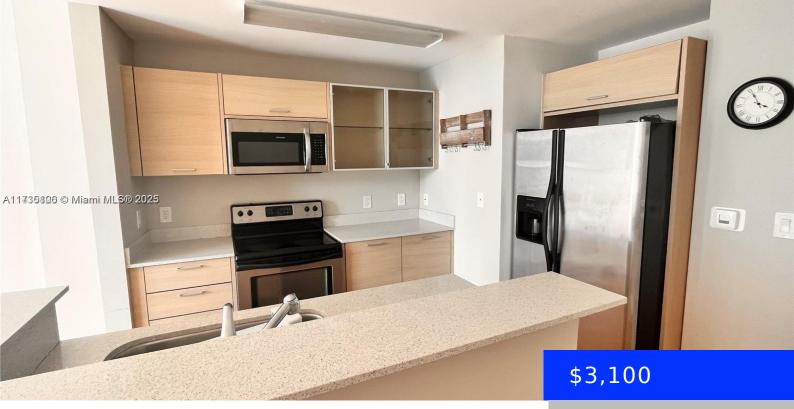

## 350 24TH ST, MIAMI, FL, 33137

https://ritterproperties.com

Beautiful 2bed/2bath Centrally located, walking distance to Wynwood, Midtown, Design District, Margaret Pace Park, the Adrienne Arsht Center for the Performing Arts, the Frost Museum of Science. Spacious 1120 sf in the City 24 Condominium located in Edgewater Miami. Developed by Pan Terra Developments and designed by Revuelta Vega Leon Architects.

## **Amenities & Features**

Features: Closet Cabinetry, Walk-In Closet(s)

Security Features: Smoke Detector, Key

Card Entry, Lobby Attended, Key/Card

Entry Parking

**Amenities:** Dishwasher, Dryer, Electric Range, Ice **PoolFeatures:** Community, Heated, Hot

Maker, Microwave, Refrigerator, Washer

Waterfront available: No GarageYN: Yes

AttachedGarageYN: No CoolingYN: Yes

PoolPrivateYN: No FireplaceYN: No