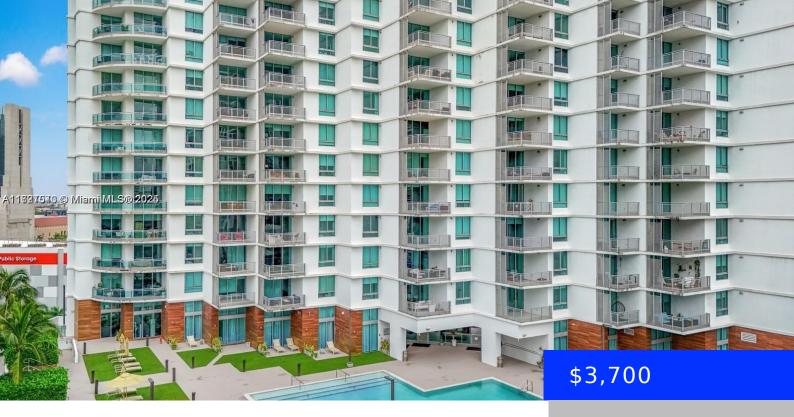

## **350 MIAMI AVE, MIAMI, FL, 33130**

https://ritterproperties.com

Beautiful unit 2 bed 2 bath plus den in desirable Wind Condo at Neo, open concept kitchen with S/S appliances and granite countertop, marble baths, balcony with amazing view to the city, washer and dryer inside the unit, easy acces to I-95, downtown Miami, Brickell City Center, Whole Food and more. Great amenities, meditation room, [...]

- 2 beds
- 2 baths
- Residential Lease
- Condominium
- Active
- 1030 sq ft

**EntryLevel:** 16

Category: Condominium

**Status:** Active

Bathrooms: 2 baths

**Area: 1030** sq ft

SubdivisionName: WIND CONDO

ListOfficeName: Silver Sky Realty, LLC

View: Other

## **Building Details**

**Cooling features:** Electric **Year built:** 2008

ArchitecturalStyle: High Rise NewConstructionYN: No

Building Name: WIND CONDO Exterior material: CBS Construction

Roof: Concrete Heating: Electric