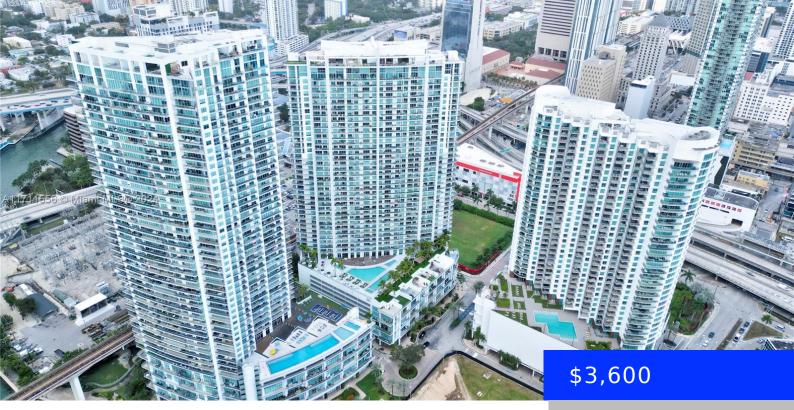

## 350 MIAMI AVE, MIAMI, FL, 33130

https://ritterproperties.com

Discover this immaculate 2-bed, 2-bath + DEN unit in the heart of Brickell! The enclosed den offers the flexibility to serve as a 3rd bedroom or office. Relax on your private balcony with breathtaking views of Brickell, the Miami River, and the pool. Enjoy resort-style amenities, including a gym, sauna, steam room, spa, racquetball court, [...]

- 2 beds
  - 2 baths
  - Residential Lease
- Condominium
- Active
- 1048 sq ft

## Basics

| Date added: Added 3 weeks ago                             | Category: Condominium                            |
|-----------------------------------------------------------|--------------------------------------------------|
| Type: Residential Lease                                   | Status: Active                                   |
| Bedrooms: 2 beds                                          | Bathrooms: 2 baths                               |
| Half baths: 0 half baths                                  | <b>Area: 1048</b> sq ft                          |
| Lot size, sq ft: 0 sq ft                                  | SubdivisionName: WIND CONDO                      |
| <b>LeaseTerm:</b> 1 Year With Renewal Option,12<br>Months | ListOfficeName: Keller Williams Elite Properties |
| GarageSpaces: 1                                           | View: Canal, River, Water                        |
| UnitNumber: 1606                                          | ListAOR: Miami Association of REALTORS®          |
| EntryLevel: 16                                            | MLS ID: A11711556                                |

## **Building Details**

Cooling features: Central Air ArchitecturalStyle: High Rise Building Name: WIND CONDO Year built: 2008 NewConstructionYN: No Heating: Central