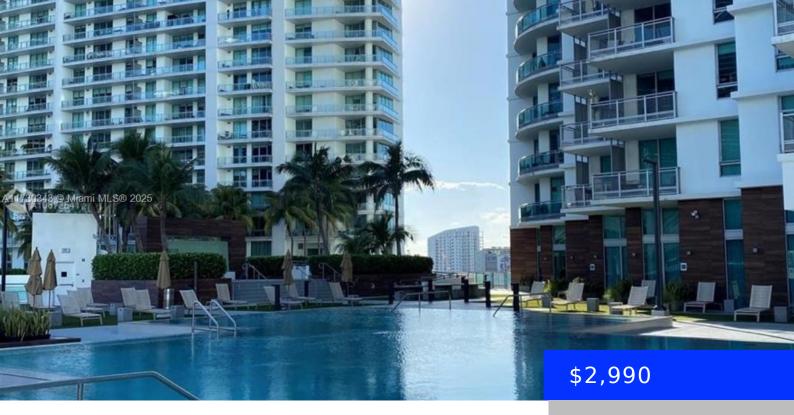

## **350 MIAMI AVE, MIAMI, FL, 33130**

https://ritterproperties.com

1Bed/1Bath Apartment with unostructed views. Marble floors throughout with modern kitchen. CITY AND BAY VIEW. THE BEST SET OF AMENITIES, INFINITY POOL, SPA WITH MASSAGE AND SAUNA, MEDITATION ROOM, FITNESS CENTER, RACQUETBALL COURT, PARTY ROOM, BUSINESS CENTER AND MORE... RIGHT NEXT TO BRICKELL CITY CENTER.

## **Amenities & Features**

**PoolFeatures:** In Ground Waterfront available: No

GarageYN: Yes AttachedGarageYN: No

CoolingYN: No PoolPrivateYN: No

FireplaceYN: No