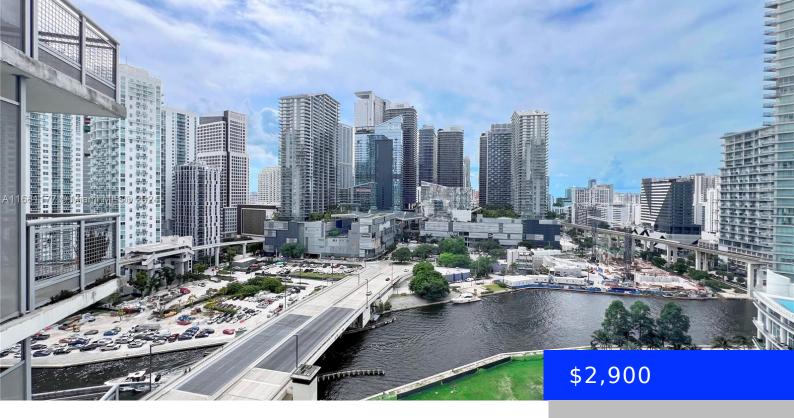

## **350 MIAMI AVE, MIAMI, FL, 33130**

https://ritterproperties.com

Best one bedroom line in the building, the 08 is the largest 1 bedroom in Wind by Neo. This unit is in the perfect location 20th floor, with views to the Miami River, City Center and the Brickell Skyline.

## **Basics**

Date added: Added 2 months ago

**Type:** Residential Lease

Bedrooms: 1 bed

Half baths: 0 half baths

Lot size, sq ft: 0 sq ft

**ListOfficeName:** Interinvestments Realty, Inc.

View: River