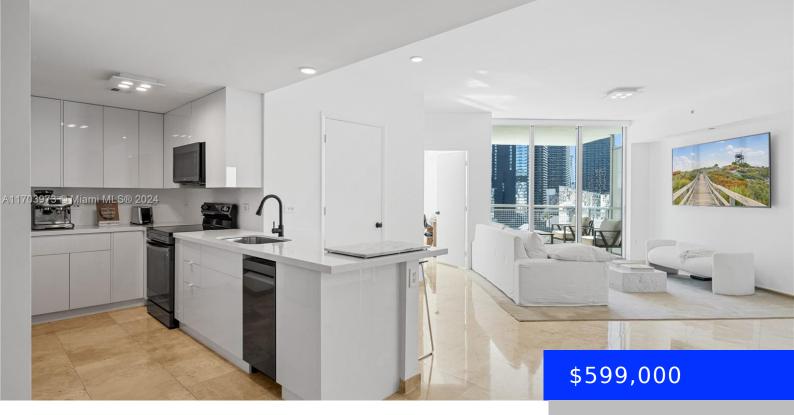

## 350 MIAMI AVE, MIAMI, FL, 33130

https://ritterproperties.com

Live the ultimate urban lifestyle at Wind, where sophistication meets breathtaking views in the heart of Downtown/Brickell! This renovated 2-bed, 2-bath + den boasts a bright and spacious open layout, perfect for entertaining. You will find marble floors throughout and a new open kitchen with stainless steel Samsung smart appliances and a large Italian quartz [...]

- 2 beds
- 2 baths
- Residentia
- Condominium
- Active
- 1075 sq ft

## Basics

- Date added: Added 4 weeks ago Type: Residential Bedrooms: 2 beds Half baths: 0 half baths Lot size, sq ft: 0 sq ft ListOfficeName: Luxe Properties View: Bay, River, Water View ListAOR: Miami Association of REALTORS® MLS ID: A11703973
- Category: Condominium Status: Active Bathrooms: 2 baths Area: 1075 sq ft SubdivisionName: WIND CONDO GarageSpaces: 1 UnitNumber: 2304 EntryLevel: 23

## **Building Details**

Cooling features: Central Air ArchitecturalStyle: High Rise Building Name: Wind Condo Heating: Heat Pump/Reverse Cycle Year built: 2008 NewConstructionYN: No Exterior material: CBS Construction Parking: 1 Space, Valet

## **Amenities & Features**

Features: Closet Cabinetry, Walk-In Closet(s)

**Amenities:** Dishwasher, Dryer, Electric Range, Refrigerator

Waterfront available: Yes

AttachedGarageYN: No

PoolPrivateYN: No

Security Features: Elevator Secure, Lobby Secured ExteriorFeatures: Open Balcony, Other