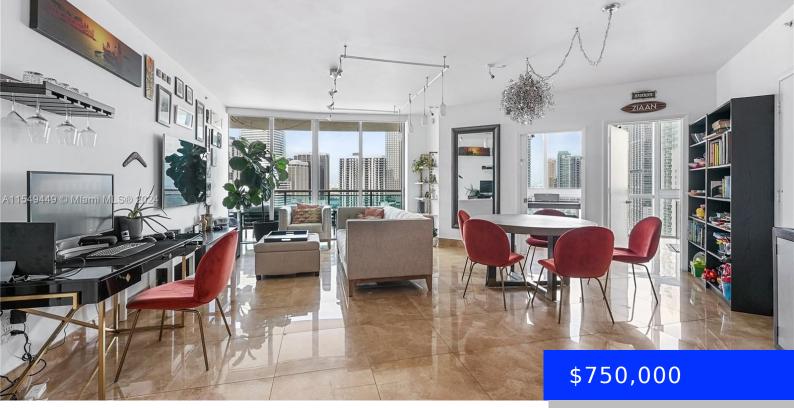

## 350 MIAMI AVE, MIAMI, FL, 33130

https://ritterproperties.com

Fully upgraded Corner 3 bed 2 bath at Wind Riverfront, large balcony with beautiful panoramic views of Miami River, Brickell, city skyline and Biscayne Bay. Modern kitchen features and updated appliances, Walk in custom made closets. 1 assigned parking space, gated community with 24/7 security and valet services. Building features fitness center, racquetball court, pool, [...]

- 3 heds
- 2 baths
- Residentia
- Condominium
- Active
- 1385 sq ft

## Basics

- Date added: Added 2 months ago Type: Residential Bedrooms: 3 beds Half baths: 0 half baths Lot size, sq ft: 0 sq ft ListOfficeName: Golden Keys Inc View: Bay, Other View, River, Skyline, Water View ListAOR: Miami Association of REALTORS® MLS ID: A11549449
- Category: Condominium Status: Active Bathrooms: 2 baths Area: 1385 sq ft SubdivisionName: WIND CONDO GarageSpaces: 1 UnitNumber: 2501 EntryLevel: 25