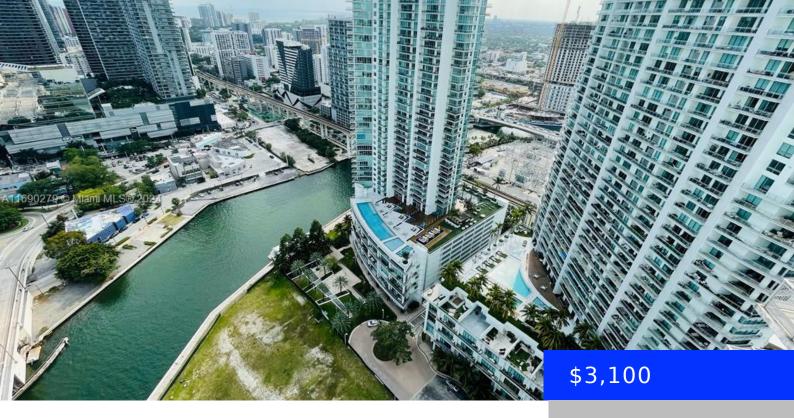

## **350 MIAMI AVE, MIAMI, FL, 33130**

https://ritterproperties.com

Excellent 1/1 plus den at luxurious WIND by Neo. High floor at best line (3908), facing Miami river and Mary Brickell. Unit has just been freshly painted Snow White (posted pics don't show) plus will have brand new washer & dryer & brand new electric shades & black out. Unit can be rented out furnished [...]

MLS ID: A11690279

Category: Condominium

**Status:** Active

Bathrooms: 1 bath

**Area: 768** sq ft

SubdivisionName: WIND CONDO

**ListOfficeName:** Brickell Investment Realty

UnitNumber: 3908